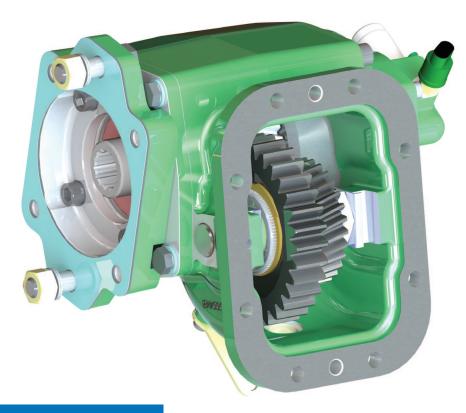

### TWO RATIO EXTRA HEAVY DUTY SIDE MOUNTED HOTSHIFT POWER TAKE-OFF

The 43 series is a constant mesh Hotshift PTO designed to suit the 8 bolt transmission openings on the 5000/6000 and 8000/9000 series Allison automatic transmissions.

This PTO has a high torque rating which is well suited to heavy duty applications.

### **PRODUCT FEATURES**

- RATIO OF 1.04 OR 1.37 (TRANSMISSION DEPENDANT)
   Giving good output values for all applications
- INTERNAL CLUTCH SYSTEM
   Ensuring no gear clash when engaging
   Ability to engage when moving
- VITON SEALS AND '0' RINGS
   Ensuring compatibility with high temperature conditions
- ONE GASKET FITMENT
   Simple to install, resulting in lower installation costs.
- LOW PROFILE

  Providing easier installation on narrow chassis.
- BALANCING LIFTING Easy & effortless installation.