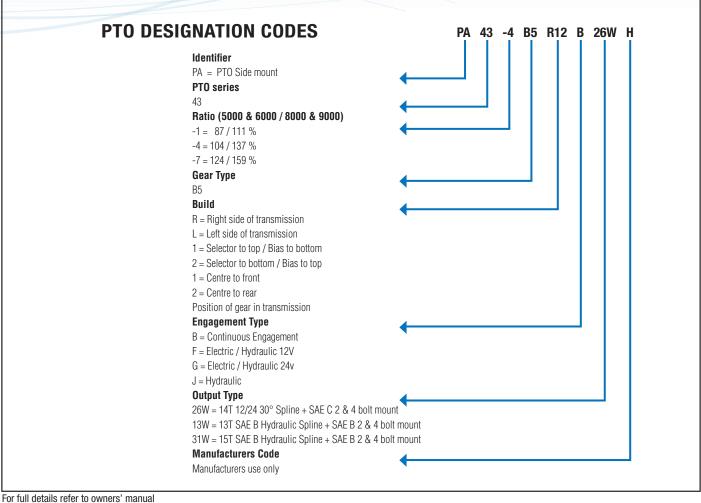

hift PTO designed to suit the 8 bolt transmission openings on the 5000/6000 and 8000/9000 series Allison automatic transmissions.

This PTO has a high torque rating which is well suited to heavy duty applications.

#### SUITS:

Allison 5000/6000 and 8000/9000

### **PRODUCT FEATURES**

- RATIO OF 1.04 OR 1.37 (TRANSMISSION DEPENDANT)
   Giving good output values for all applications
- INTERNAL CLUTCH SYSTEM
   Ensuring no gear clash when engaging
   Ability to engage when moving
- VITON SEALS AND '0' RINGS
   Ensuring compatibility with high temperature conditions
- ONE GASKET FITMENT
   Simple to install, resulting in lower installation costs.
- LOW PROFILE

  Providing easier installation on narrow chassis.
- BALANCING LIFTING Easy & effortless installation.





## Jechnical Data Shee



#### **Technical Specifications**

| Rating for intermittent services                   | 5000 / 6000 / 8000 / 9000 |
|----------------------------------------------------|---------------------------|
| Torque (Nm /ft lb)                                 | 730 / 538                 |
| Ratio -1                                           | 87% 111%                  |
| Power @ 500 rpm output shaft (kW / hp)             | 38.2 / 51.2               |
| Power @ 1000 rpm output shaft (kW / hp)            | 76.4 / 102.5              |
| Torque (Nm /ft lb)                                 | 680 / 502                 |
| Ratio -4                                           | 104% 137%                 |
| Power @ 500 rpm output shaft (kW / hp)             | 35.6 / 47.7               |
| Power @ 1000 r