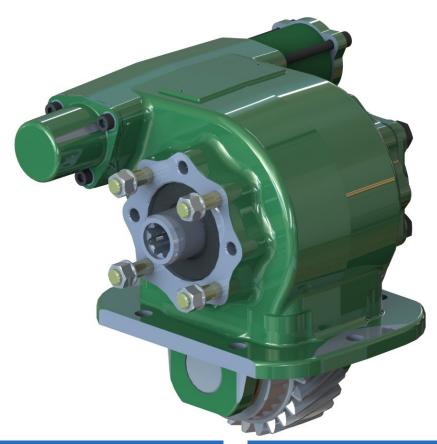

## PA414 SERIES POWER TAKE-OFF

Deep Reach High Torque 6 Bolt Side Mounted PTO

The 414 series is designed for the left opening of many Mitsubishi transmissions with a 6 bolt opening, it is a heavy duty deep reach design.

### **Product Features**

- Output Speeds 75.2 to 89.6% of Engine Speed (Transmission Dependant) For very high torque at the output.
- Wide variety of outputs To suit many vehicle configurations.
- Constant mesh gears Less potential for gearbox damage through misuse.
- Heavy duty tapered roller bearings For long life and better support of the idler gear.