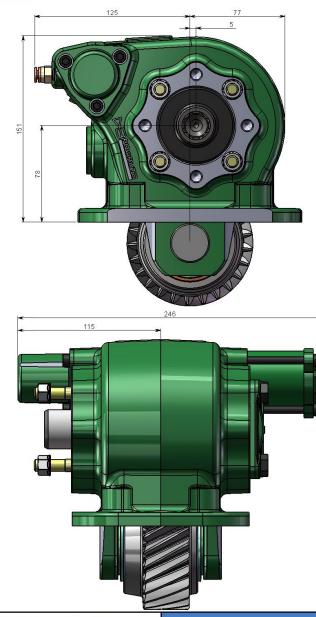

## PA414 SERIES POWER TAKE-OFF

Deep Reach High Torque 6 Bolt Side Mounted PTO

The 414 series is designed for the left opening of many Mitsubishi transmissions with a 6 bolt opening, it is a heavy duty deep reach design.

### **Product Features**

- Output Speeds 75.2 to 89.6% of Engine Speed (Transmission Dependant) For very high torque at the output.
- Wide variety of outputs To suit many vehicle configurations.
- Constant mesh gears Less potential for gearbox damage through misuse.
- Heavy duty tapered roller bearings For long life and better support of the idler gear.