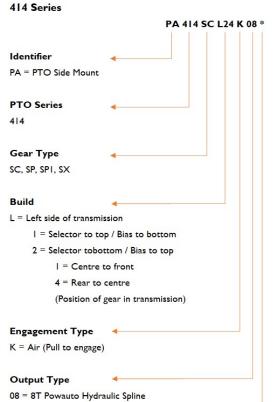

### PTO DESIGNATION CODES

- 11 = 14T 12/24 30° Spline + 1410 Flange
- 13 = 13T SAE B Hydraulic Spline + SAE B Pump Mount
- 23 = 8T Ø36 DIN 5462 Spline Female and DIN Mount
- 25 = 9T SAE A Hydraulic Spline + SAE A Pump Mount
- 26 = 14T 12/24 30° Spline + SAE C 2 & 4 Bolt Mount
- Other outputs available on request, subject to MOQ.

#### Manufacturers Code 🔸

- A = With Pressure Switch
- B = With Mounting Kit

**POWAUTO** 

C = With Mounting Kit & PTO Control Kit

| <b>Technical Specifications</b> |            |                    |             |             |
|---------------------------------|------------|--------------------|-------------|-------------|
| Ratings & Service Parts         |            | SC                 | SP & SP I   | SX          |
| Torque                          | Nm / ft.lb | 380 / 280          | 387 / 286   | 390 / 288   |
| Power @ 500 rpm                 | kW / hp    | 19.8 / 26.5        | 20.2 / 27.0 | 20.4 / 27.4 |
| Power @ 1000 rpm                | kW / hp    | 39.6 / 53.0        | 40.3 / 54.0 | 40.8 / 54.8 |
| Output Shaft Rotation           |            | Opposite To Engine |             |             |
| Approximate Bare Mass           | kg / lb    | 12.0 / 26.4        |             |             |
| Mounting Kit                    |            | MK1118B            |             |             |
| Mounting Gasket Kit             |            | GK008              |             |             |
| Seal Kit                        |            | SK065A             |             |             |
| Bearing Kit                     |            | BK065A             |             |             |