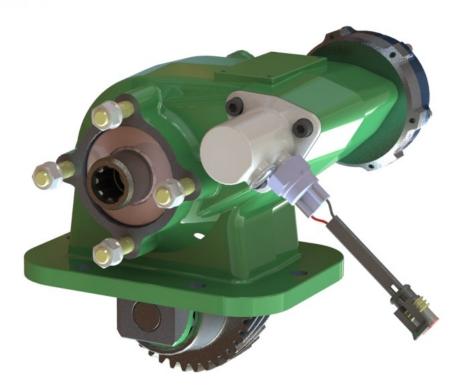

### 6 Bolt Single Gear Side Mounted PTO

The 420 series is a truck mountable pneumatically actuated (vacuum) single reduction PTO designed for Aisin RE50, RE61/62 transmissions with a 6 bolt opening on vehicles with a gross weight greater than 3.5T.

While continuing Hydreco Powauto's commitment to maximum torque density, this PTO also includes weight saving measures such as utilising an aluminium housing and a new vacuum actuator.

### **Product Features**

- Output speeds 94 to 100% of engine speed (transmission dependant)
   For maximum torque output for pump operation.
- Sliding sleeve engagement
   To provide positive engagement from minimal movement.
- Diaphragm vacuum shift
  High force, positive/repeatable movement.
- Aluminium Housing
   Lightweight unit to lessen overhung load and therefore stress on the transmission.
- Common outputs available
   To allow close coupling or remote mounting of the pump.