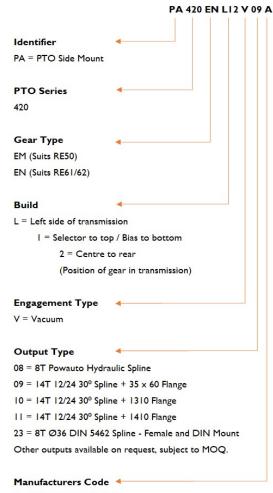

#### **PTO DESIGNATION CODES**

420 Series

A = With Pressure Switch

B = With Mounting Kit

C = With Mounting Kit & PTO Control Kit

| Technical Specifications Ratings & Service Parts |             | PA420EML<br>RE50   | PA420ENL<br>RE61/62 |
|--------------------------------------------------|-------------|--------------------|---------------------|
|                                                  |             |                    |                     |
| Output Speed                                     | % of Engine | 100.35             | 93.66               |
| Output Shaft Rotation                            |             | Opposite to Engine |                     |
| Approximate Bare Mass                            | kg / lb     | 8.4 / 18.5         |                     |
| Mounting Kit                                     |             | MK1220             |                     |
| Mounting Gasket Kit                              |             | GK036              |                     |
| Seal Kit                                         |             | SK124              |                     |
| Bearing Kit                                      |             | BK124              |                     |