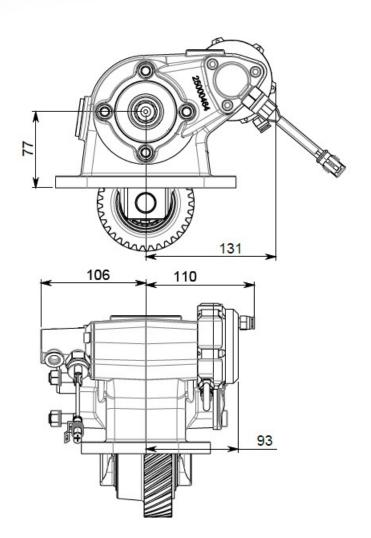

#### **PTO DESIGNATION CODES**

420 Series

A = With Pressure Switch

B = With Mounting Kit

C = With Mounting Kit & PTO Control Kit

| Technical Specifications Ratings & Service Parts |             | PA420EML<br>RE50   | PA420ENL<br>RE61/62 |
|--------------------------------------------------|-------------|--------------------|---------------------|
|                                                  |             |                    |                     |
| Output Speed                                     | % of Engine | 100.35             | 93.66               |
| Output Shaft Rotation                            |             | Opposite to Engine |                     |
| Approximate Bare Mass                            | kg / lb     | 8.4 / 18.5         |                     |
| Mounting Kit                                     |             | MK1220             |                     |
| Mounting Gasket Kit                              |             | GK036              |                     |
| Seal Kit                                         |             | SK124              |                     |
| Bearing Kit                                      |             | BK124              |                     |