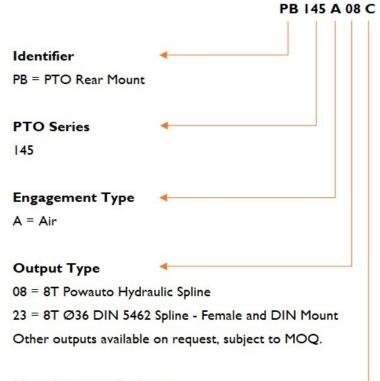

#### **PTO DESIGNATION CODES**

**145 Series** 

#### Manufacturers Code C = With Sleeve 57152 D = With Sleeve 57153 M = With Sleeve 57152 + Switch

| Technical SpecificationsRatings & Service Parts |            |                |
|-------------------------------------------------|------------|----------------|
|                                                 |            |                |
| Torque                                          | Nm / ft.lb | 325 / 240      |
| Power @ 500 rpm                                 | kW / hp    | 17.0 / 22.8    |
| Power @ 1000 rpm                                | kW / hp    | 34.0 / 45.6    |
| Output Shaft Rotation                           |            | Same as Engine |
| Approximate Bare Mass                           | kg / lb    | 9.6 / 21.4     |
| Mounting Kit                                    |            | * See Note     |
| Mounting Gasket Kit                             |            | GK010          |
| Seal Kit                                        |            | SK074          |
| Bearing Kit                                     |            | BK074          |
|                                                 |            |                |