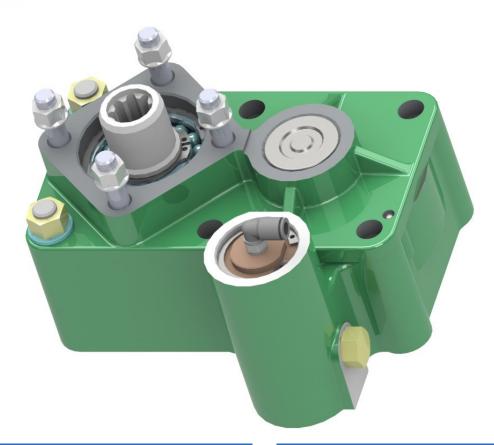

#### Rear Mount PTO

The 145 series PTO is designed to suit rear of counter shaft apertures.

Suitable for many transmissions, most commonly used on European trucks, this PTO is available in a number of configurations.

#### **Product Features**

- Output speeds 52 to 176% of engine speed (Transmission Dependant) Providing optimum output speeds to suit hydraulic pumps.
- **Standard outputs** For flexibility in applications allowing the use of commonly available pumps.
- Suitable for rear of counter shaft openings