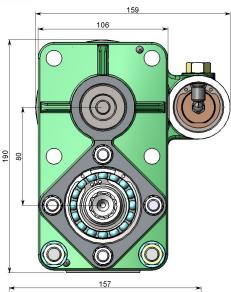

#### Manufacturers Code C = With Sleeve 57152 D = With Sleeve 57153 M = With Sleeve 57152 + Switch

| Technical SpecificationsRatings & Service Parts |            |                |
|-------------------------------------------------|------------|----------------|
|                                                 |            |                |
| Torque                                          | Nm / ft.lb | 325 / 240      |
| Power @ 500 rpm                                 | kW / hp    | 17.0 / 22.8    |
| Power @ 1000 rpm                                | kW / hp    | 34.0 / 45.6    |
| Output Shaft Rotation                           |            | Same as Engine |
| Approximate Bare Mass                           | kg / lb    | 9.6 / 21.4     |
| Mounting Kit                                    |            | * See Note     |
| Mounting Gasket Kit                             |            | GK010          |
| Seal Kit                                        |            | SK074          |
| Bearing Kit                                     |            | BK074          |
|                                                 |            |                |