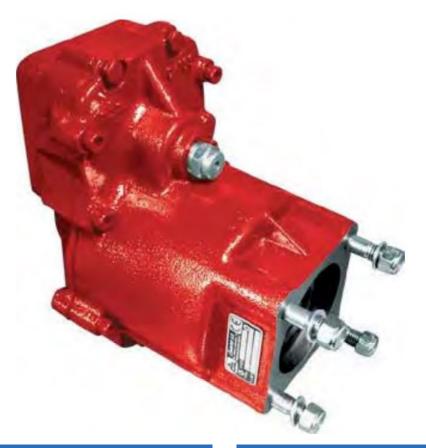

### **Rear Mount Hotshift PTO for Volvo**

The 469 series is designed for certain Volvo transmissions with rear openings, it has an output ratio suitable for high torque in critical applications.

Built with constant mesh gearing, this PTO incorporates a clutch pack to engage and disengage the output shaft.

### **Product Features**

- Hotshift with pneumatic engagement Can engage 'on the run' - no need for clutch operation with manual gearboxes.
- Standard outputs For flexibility in application with common pumps.
- Standard 4 bolt rear mount To provide easy fitment.
- Deep groove ball bearings For long life and higher performance.