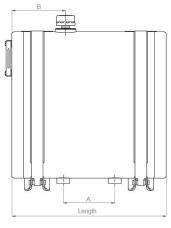

# **Technical Data Sheet**

| Part Number   | Material  | Dimensions |        |     |       | Ports   |         | Working  |
|---------------|-----------|------------|--------|-----|-------|---------|---------|----------|
|               |           | Diameter   | Length | А   | В     | Outlet  | Return  | Capacity |
| TK4050RD60    | Steel     | 400        | 500    | 120 | 250   | RI 1/4" | RI 1/4" | 60       |
| TK5528RD60 *  | Steel     | 550        | 285    | 100 | 80    | RI 1/4" | RI 1/4" | 60       |
| TK5535RD80 *  | Steel     | 550        | 350    | 170 | 100   | RI 1/4" | RI 1/4" | 80       |
| TK5552RD120   | Steel     | 550        | 525    | 185 | 262.5 | RI 1/4" | RI 1/4" | 120      |
| TK5552RD120AL | Aluminium | 550        | 525    | 185 | 262.5 | RI 1/4" | RI 1/4" | 120      |
| TK5572RD170   | Steel     | 550        | 720    | 220 | 250   | RI 1/4" | RI 1/4" | 170      |
| TK6266RD200   | Steel     | 625        | 660    | 220 | 230   | RI 1/4" | RI 1/4" | 200      |