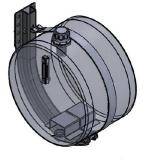

### ROUND SIDE OF CHASSIS HYDRAULIC OIL TANKS

Hydreco hydraulic tanks are available in a range of capacities and dimensions to suit the most common applications for todays industry.

Made from either Steel or Aluminium, the round side of chassis hydraulic tank is designed to mount to the side of the truck chassis.

Our tanks come complete ready to bolt on to your truck.

**Note:** Hydreco recommends that a high pressure filter be installed on the discharge side of the hydraulic pump.

#### All Tanks Come Complete With:

- Brackets and Straps Ease of mounting reduces fitting time.
- Breather Maintains tank pressure at atmospheric and allows oil filling.
- Sight Glass Allows easy access to check oil level and condition.
- I I/4" BSPT Outlet and Return Ports Large port for high flow and low pressure drop.