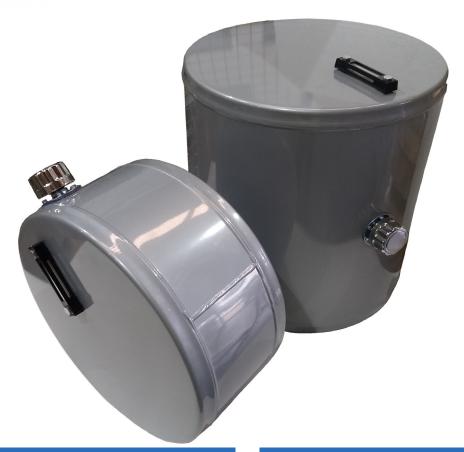

### ROUND SIDE OF CHASSIS HYDRAULIC OIL TANKS

Hydreco hydraulic tanks are available in a range of capacities and dimensions to suit the most common applications for todays industry.

Made from either Steel or Aluminium, the round side of chassis hydraulic tank is designed to mount to the side of the truck chassis.

Our tanks come complete ready to bolt on to your truck.

**Note:** Hydreco recommends that a high pressure filter be installed on the discharge side of the hydraulic pump.

#### All Tanks Come Complete With:

- Brackets and Straps Ease of mounting reduces fitting time.
- Breather Maintains tank pressure at atmospheric and allows oil filling.
- Sight Glass Allows easy access to check oil level and condition.
- I I/4" BSPT Outlet and Return Ports Large port for high flow and low pressure drop.