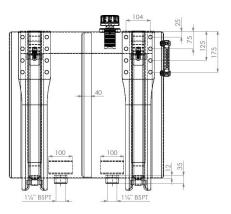

# **Technical Data Sheet**

| Part Number   | Material  | Dimensions |        |     |       | Ports   |         | Working  |
|---------------|-----------|------------|--------|-----|-------|---------|---------|----------|
|               |           | Diameter   | Length | А   | В     | Outlet  | Return  | Capacity |
| TK4050RD60    | Steel     | 400        | 500    | 120 | 250   | RI 1/4" | RI 1/4" | 60       |
| TK5528RD60 *  | Steel     | 550        | 285    | 100 | 80    | RI 1/4" | RI 1/4" | 60       |
| TK5535RD80 *  | Steel     | 550        | 350    | 170 | 100   | RI 1/4" | RI 1/4" | 80       |
| TK5552RD120   | Steel     | 550        | 525    | 185 | 262.5 | RI 1/4" | RI 1/4" | 120      |
| TK5552RD120AL | Aluminium | 550        | 525    | 185 | 262.5 | RI 1/4" | RI 1/4" | 120      |
| TK5572RD170   | Steel     | 550        | 720    | 220 | 250   | RI 1/4" | RI 1/4" | 170      |
| TK6266RD200   | Steel     | 625        | 660    | 220 | 230   | RI 1/4" | RI 1/4" | 200      |