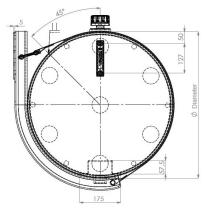

# **Technical Data Sheet**

| Part Number   | Material  | Dimensions |        |     |       | Ports   |         | Working  |
|---------------|-----------|------------|--------|-----|-------|---------|---------|----------|
|               |           | Diameter   | Length | А   | В     | Outlet  | Return  | Capacity |
| TK4050RD60    | Steel     | 400        | 500    | 120 | 250   | RI 1/4" | RI 1/4" | 60       |
| TK5528RD60 *  | Steel     | 550        | 285    | 100 | 80    | RI 1/4" | RI 1/4" | 60       |
| TK5535RD80 *  | Steel     | 550        | 350    | 170 | 100   | RI 1/4" | RI 1/4" | 80       |
| TK5552RD120   | Steel     | 550        | 525    | 185 | 262.5 | RI 1/4" | RI 1/4" | 120      |
| TK5552RD120AL | Aluminium | 550        | 525    | 185 | 262.5 | RI 1/4" | RI 1/4" | 120      |
| TK5572RD170   | Steel     | 550        | 720    | 220 | 250   | RI 1/4" | RI 1/4" | 170      |
| TK6266RD200   | Steel     | 625        | 660    | 220 | 230   | RI 1/4" | RI 1/4" | 200      |