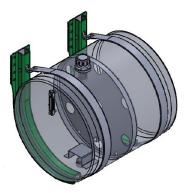

### ROUND SIDE OF CHASSIS HYDRAULIC OIL TANKS

Hydreco hydraulic tanks are available in a range of capacities and dimensions to suit the most common applications for todays industry.

Made from either Steel or Aluminium, the round side of chassis hydraulic tank is designed to mount to the side of the truck chassis.

Our tanks come complete ready to bolt on to your truck.

**Note:** Hydreco recommends that a high pressure filter be installed on the discharge side of the hydraulic pump.

#### All Tanks Come Complete With:

- Brackets and Straps Ease of mounting reduces fitting time.
- Breather Maintains tank pressure at atmospheric and allows oil filling.
- Sight Glass Allows easy access to check oil level and condition.
- I I/4" BSPT Outlet and Return Ports Large port for high flow and low pressure drop.