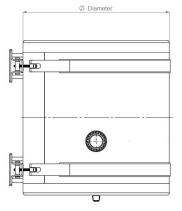

# **Technical Data Sheet**

| Part Number   | Material  | Dimensions |        |     |       | Ports   |         | Working  |
|---------------|-----------|------------|--------|-----|-------|---------|---------|----------|
|               |           | Diameter   | Length | А   | В     | Outlet  | Return  | Capacity |
| TK4050RD60    | Steel     | 400        | 500    | 120 | 250   | RI 1/4" | RI 1/4" | 60       |
| TK5528RD60 *  | Steel     | 550        | 285    | 100 | 80    | RI 1/4" | RI 1/4" | 60       |
| TK5535RD80 *  | Steel     | 550        | 350    | 170 | 100   | RI 1/4" | RI 1/4" | 80       |
| TK5552RD120   | Steel     | 550        | 525    | 185 | 262.5 | RI 1/4" | RI 1/4" | 120      |
| TK5552RD120AL | Aluminium | 550        | 525    | 185 | 262.5 | RI 1/4" | RI 1/4" | 120      |
| TK5572RD170   | Steel     | 550        | 720    | 220 | 250   | RI 1/4" | RI 1/4" | 170      |
| TK6266RD200   | Steel     | 625        | 660    | 220 | 230   | RI 1/4" | RI 1/4" | 200      |

\* Tank comes with one centrally mounted bracket and strap

Note: Hydreco recommends that a high pressure filter be installed on the discharge side of the hydraulic pump.