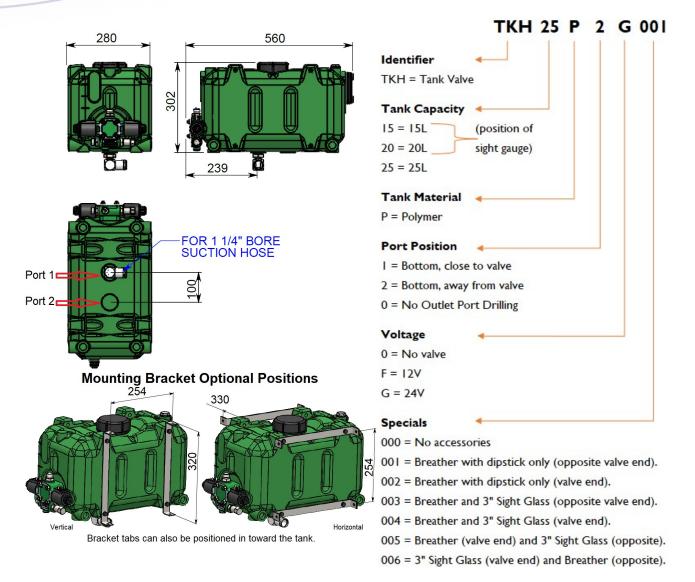

## **Product Features**

- Electric Tipping Valve with Built-in Check Valve and Relief Valve Provides a tipping solution for smaller trucks without air available.
- **I2 or 24 Volt Options** I2V for Fuso Canter and 24V for Hino/Isuzu.
- Chassis Mounted Polymer 25L Tank Will never rust. Easy maintenance and cleaning provided by large top access.
- Multiple Mounting Options Allows for best positioning on the trucks chassis.
- Multiple Port Options (2) Allows for flexibility in mounting and hosing.
- Breather with Dipstick Simple, familiar method to check oil level.
- Large Top Access Cap Handy for cleaning and fitting optional components. Easy, fast oil filling.
- Optional External Sight Glass Provides a quick check of oil level.