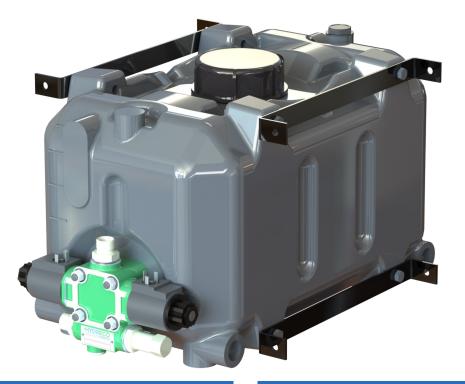

## TKV TANK VALVE ASSEMBLY

Hydreco's Tank Valve units are an electric tipping valve and tank assembly designed for use on vehicles without air systems. The Tank Valve units are available in 12V and 24V versions.

All units include the Electric Tipping Valve with an adjustable relief, the heavy-duty coils are ready to be wired up to an electric tipper control.

Our tanks come complete ready to bolt on to your truck's chassis via multiple mounting points and configurations.

## **Product Features**

- Electric Tipping Valve with Built-in Check Valve and Relief Valve Provides a tipping solution for smaller trucks without air available.
- **I2 or 24 Volt Options** I2V for Fuso Canter and 24V for Hino/Isuzu.
- Chassis Mounted Polymer 25L Tank Will never rust. Easy maintenance and cleaning provided by large top access.
- Multiple Mounting Options Allows for best positioning on the trucks chassis.
- Multiple Port Options (2) Allows for flexibility in mounting and hosing.
- Breather with Dipstick Simple, familiar method to check oil level.
- Large Top Access Cap Handy for cleaning and fitting optional components. Easy, fast oil filling.
- Optional External Sight Glass Provides a quick check of oil level.