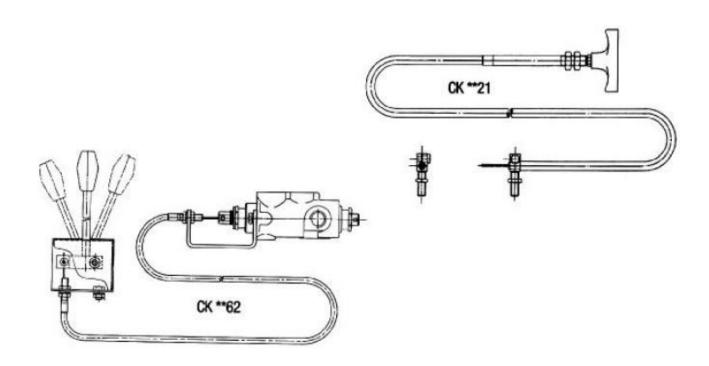

# Technical Data Sheet

| Cable Length | PTO Control Kit | Valve Control Kit |
|--------------|-----------------|-------------------|
| 1.5m         | CK1521          | CK1562            |
| 2.0m         | CK2021          | CK2062            |
| 2.5m         | CK2521          | CK2562            |
| 3.0m         | CK3021          | CK3062            |
| 3.5m         | CK3521          | CK3562            |
| 4.0m         | CK4021          | CK4062            |
| 4.5m         | CK4521          | CK4562            |
| 5.0m         | CK5021          | CK5062            |
| 5.5m         | TBA             | CK5562            |
| 6.0m         | CK6021          | CK6062            |