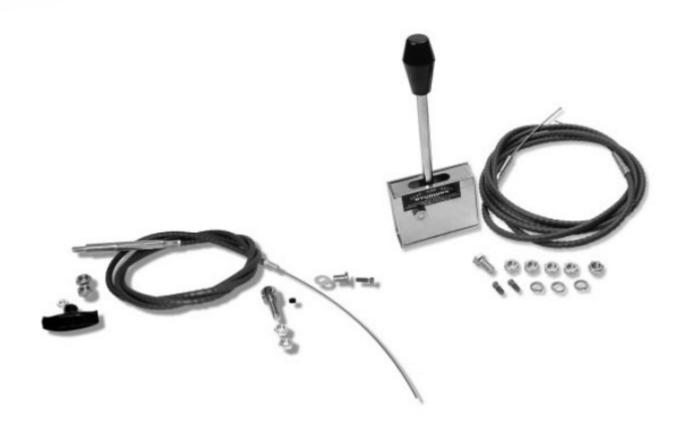

### CABLE CONTROL KIT

#### Cable Controls

Developed for operation of equipment on trucks that are not equipped with air, these kits enable PTO's and valves to be operated efficiently from the truck cab.

### **Product Features**

- Available in 0.5m length increments
   From 1.5 to 6m—no need to cut to the correct length and re-attach fittings.
- Supplied with all necessary hardware For ease of installation.
- Superior quality cables For longer operational life.