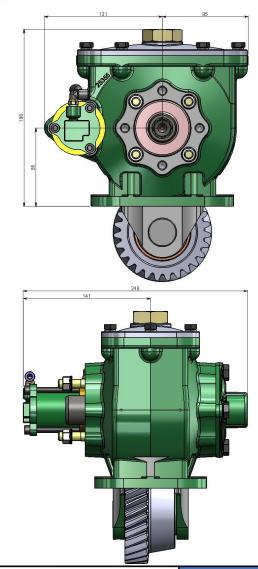

### PA406 SERIES POWER TAKE-OFF

Deep Reach High Torque 6 Bolt Side Mounted PTO

The 406 series is designed for the front left opening of certain Eaton transmissions with a 6 bolt opening, it is a heavy duty deep reach design.

#### **Product Features**

• Output speed of 72% of engine speed for direct drive

For very high torque at the output.

- Output speed of 72% of engine speed for direct drive For optimal output speed for most applications.
- Constant mesh gears Less potential for gearbox damage through misuse.
- Wide variety of outputs To suit many vehicle configurations.
- Heavy duty tapered roller bearings For long life and better support of the idler gear.