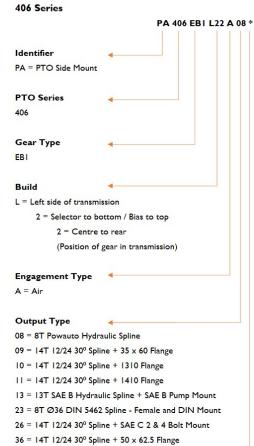

# **Technical Data Sheet**

41 = 3B UNI Pump Mount

Other outputs available on request, subject to MOQ.

Manufacturers Code 🔸

- A = With Pressure Switch
- B = With Mounting Kit

POWAUTO

| Technical Specifications<br>Ratings & Service Parts |            |                    |
|-----------------------------------------------------|------------|--------------------|
|                                                     |            |                    |
| Torque                                              | Nm / ft.lb | 440 / 327          |
| Power @ 500 rpm                                     | kW / hp    | 23.2 / 31.1        |
| Power @ 1000 rpm                                    | kW / hp    | 46.4 / 62.2        |
| Output Shaft Rotation                               |            | Opposite To Engine |
| Approximate Bare Mass                               | kg / Ib    | 17.0 / 37.4        |
| Mounting Kit                                        |            | MK1137B            |
| Mounting Gasket Kit                                 |            | GK001              |
| Seal Kit                                            |            | SK047B             |
| Bearing Kit                                         |            | BK047B             |