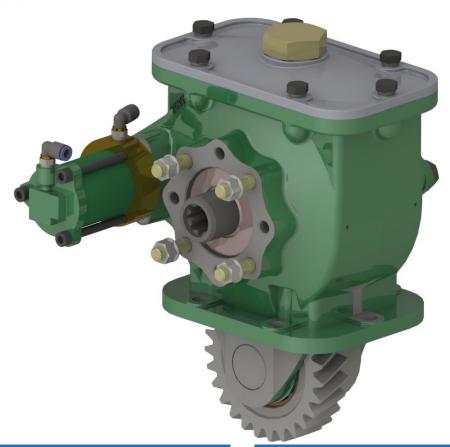

### PA406 SERIES POWER TAKE-OFF

Deep Reach High Torque 6 Bolt Side Mounted PTO

The 406 series is designed for the front left opening of certain Eaton transmissions with a 6 bolt opening, it is a heavy duty deep reach design.

#### **Product Features**

• Output speed of 72% of engine speed for direct drive

For very high torque at the output.

- Output speed of 72% of engine speed for direct drive For optimal output speed for most applications.
- Constant mesh gears Less potential for gearbox damage through misuse.
- Wide variety of outputs To suit many vehicle configurations.
- Heavy duty tapered roller bearings For long life and better support of the idler gear.