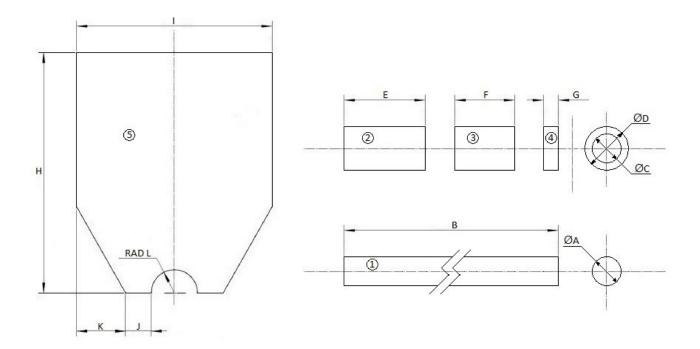

# **Technical Data Sheet**

| Dimensions |   | 27mm    | Quantity | 38mm    | Quantity | 38mm    | Quantity | 50mm    | Quantity |
|------------|---|---------|----------|---------|----------|---------|----------|---------|----------|
| Part       |   | GL25600 | In Kit   | GL25400 | In Kit   | GL25700 | In Kit   | GL25500 | In Kit   |
| 1          | Α | 27      |          | 38      | - I.     | 38      |          | 50      | - 01     |
|            | В | 1200    |          | 1015    |          | 1015    |          | 1375    |          |
|            | C | 27.2    |          | 38.5    |          | 38.5    |          | 50.8    |          |
|            | D | 45      |          | 56      |          | 56      |          | 71      |          |
| 2          | E | 51      | 2        | 102     | 2        | 102     | 2        | 51      | 4        |
| 3          | F | 38      | 2        | 51      | 4        | 51      | 4        | 100     | 2        |
| 4          | G | 12.5    | 2        | 9.9     | 2        | 9.9     | 2        | 13      | 2        |
| 5          | н | 133     | 2        | 180     | 4        | 180     | 2        |         |          |
|            | 1 | 102     |          | 152     |          | 152     |          |         |          |
|            | J | 8       |          | 10      |          | 10      |          |         |          |
|            | К | 16      |          | 36      |          | 36      |          |         |          |
|            | L | 25      |          | 30      |          | 30      |          |         |          |