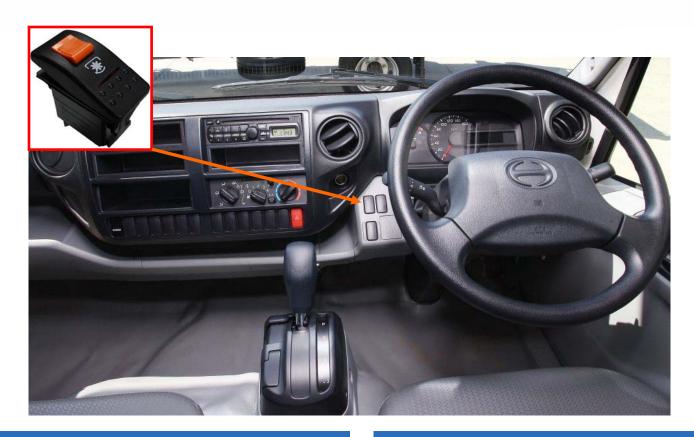

### **Electric/Vacuum Control**

This manual switch control, CK165, is designed to operate a vacuum shift PTO via a dash mounted rocker switch activating a remotely mounted solenoid valve.

This is a practical design for todays cabs for the operator on a limited budget.

With a lockable rocker switch the CK165 system provides easier installation with no airlines required in the cabin and no damage to truck dashboards.

#### **CONTROL KIT DESIGNATION CODES**

PTO switch is a safety switch, and to operate it, the top of the orange button needs to be pulled

Note: The

Doc: CK165-06/21

YDRECC