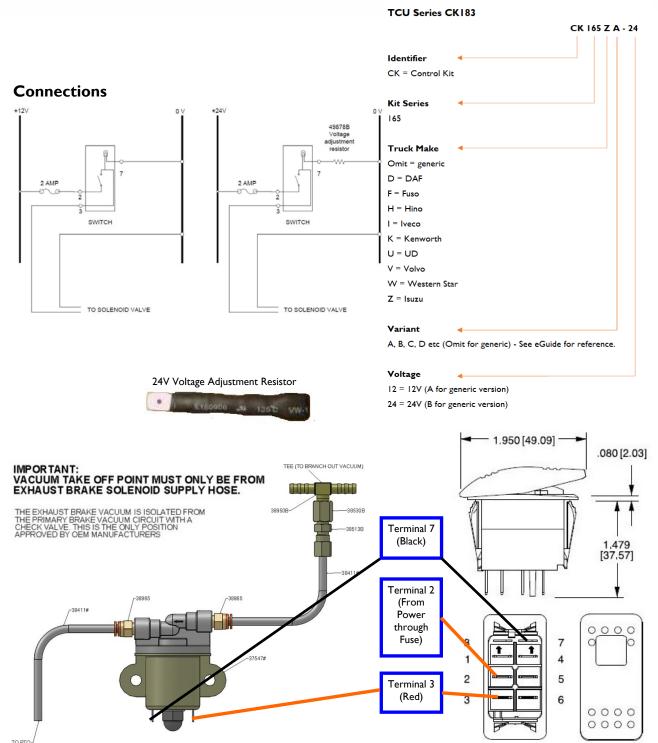

#### **CONTROL KIT DESIGNATION CODES**

PTO switch is a safety switch, and to operate it, the top of the orange button needs to be pulled

Note: The

Doc: CK165-06/21

YDRECC