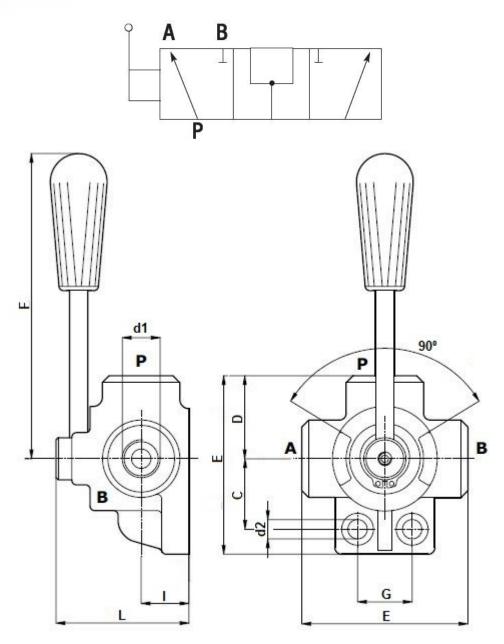

## **Technical Data Sheet**

| Technical Specifications | Max Flow | Max Press | dl    | d2  | с  | D  | E   | F   | G    | H   |    |    | Mass |
|--------------------------|----------|-----------|-------|-----|----|----|-----|-----|------|-----|----|----|------|
| Model                    | L/min    | Bar       | uı    | uz  |    |    | -   |     | G    |     |    |    | kg   |
| D3V-1/2                  | 90       | 280       | G1/2" | 8.5 | 36 | 43 | 96  | 120 | 30   | 85  | 24 | 70 | 1.42 |
| D3V-3/4                  | 120      | 250       | G3/4" | П   | 41 | 47 | 101 | 125 | 32   | 91  | 28 | 80 | 1.84 |
| D3V-I                    | 180      | 220       | GI"   | П   | 50 | 51 | 115 | 130 | 32   | 98  | 32 | 90 | 2.51 |
| D3V-1/2HP                | 90       | 400       | G1/2" | 11  | 28 | 40 | 80  | 125 | 36.5 | 83  | 38 | 71 | 2.38 |
| D3V-3/4HP                | 120      | 350       | G3/4" | 12  | 30 | 45 | 90  | 124 | 32   | 87  | 44 | 80 | 2.88 |
| D3V-IHP                  | 180      | 320       | GI"   | П   | 38 | 53 | 106 | 164 | 60   | 106 | 53 | 89 | 4.76 |