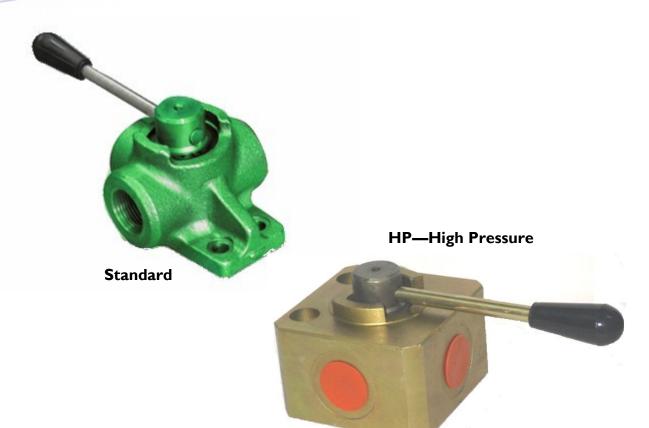

#### **Manual Diverter Valves**

Ideal for low to medium flow diversion in medium and high-pressure systems.

This valve provides a low-cost alternative to an air operated truck hydraulic system.

Simple to operate this valve opens both systems during transition to prevent pressure spikes in operation.

#### **Product Features**

- Compact size For minimum problems in fitting & mounting.
  Easy to install
- Lowers installation costs.
- Simple design Lowers maintenance costs.
- High Pressure (HP designator) Suitable tippers, winches and cranes etc (<350bar).