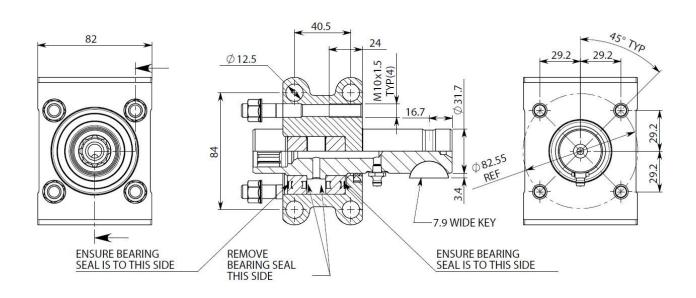

#### **Pump Remote Mount**

Ideal for mounting the pump away from the PTO, due to space problems.

This unit provides a rugged pump mount easy to install to a convenient cross member or chassis bracket.

#### **Product Features**

Suitable for all Powauto mount pumps

Standard Powauto "08" mount

Compact design

Minimum space required for installation.

Easy to install

Lowers installation costs.

- Simple design, Rugged construction Low maintenance.
- Greaseable bearings Extends life.