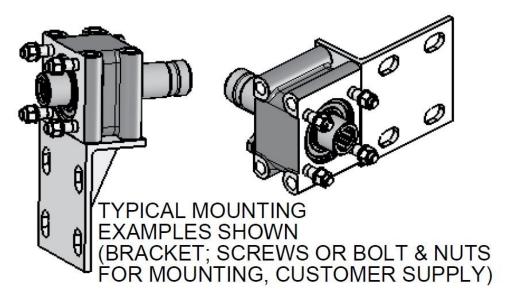

#### **Pump Remote Mount**

Ideal for mounting the pump away from the PTO, due to space problems.

This unit provides a rugged pump mount easy to install to a convenient cross member or chassis bracket.