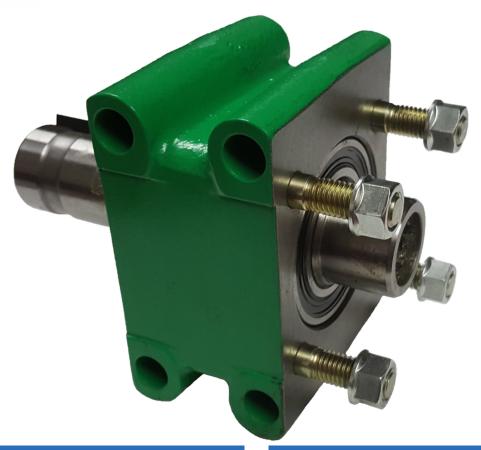

#### **Pump Remote Mount**

Ideal for mounting the pump away from the PTO, due to space problems.

This unit provides a rugged pump mount easy to install to a convenient cross member or chassis bracket.

#### **Product Features**

Suitable for all Powauto mount pumps

Standard Powauto "08" mount

Compact design

Minimum space required for installation.

Easy to install

Lowers installation costs.

- Simple design, Rugged construction Low maintenance.
- Greaseable bearings Extends life.