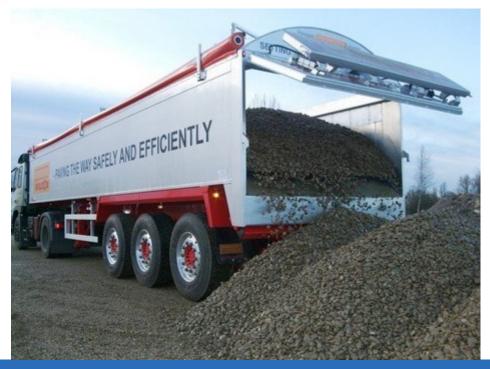

## Walking Floor® Application

## Hydreco Powauto can provide a great range of transport hydraulic products to Walking Floor<sup>®</sup> tray applications.

The brand name Hydreco Powauto is synonymous with top quality transmission and power take-off (PTO) equipment to suit most vehicles used in the Americas and around the world. Hydreco Powauto specialise in manufacturing PTO equipment to suit the many different gearboxes used in today's heavy transport vehicles and have an active research and development programme to ensure they keep abreast of the many changes in modern vehicle transmissions.

The basic PTO range includes nearly 350 different models, with thousands of variations of these basic units to fulfil customer requirements.

The Walking Floor<sup>®</sup> application often requires high pressure, high flow pumps and Powauto has a large range of high pressure gear and piston pumps. Our hard working components are designed with high resistant materials and are heat treated to allow for extended life and sustainable performance.