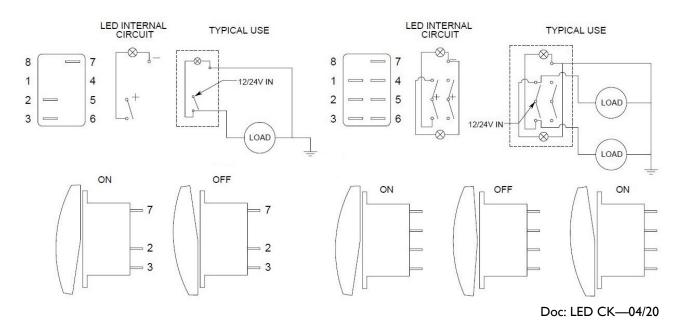

#### **2 Position Switches**

#### **3 Position Switches**

POWAUTO

DBAVID BROWN
HYDRAULICS

HYDRECO\*

HYDRECO

www.hydreco.com

ADVANCED HYDRAULIC TECHNOLOGIES