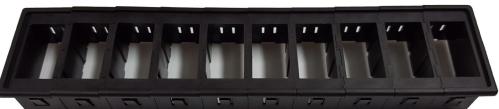

| Modular Mounting Components |                         |  |
|-----------------------------|-------------------------|--|
| SWITCH-YJ-BS1               | Mounting Panel - End    |  |
| SWITCH-YJ-BS2               | Mounting Panel - Middle |  |
| SWITCH-YJ-BS3               | Single Panel            |  |
| SWITCH-YJ-BS6               | Plug                    |  |