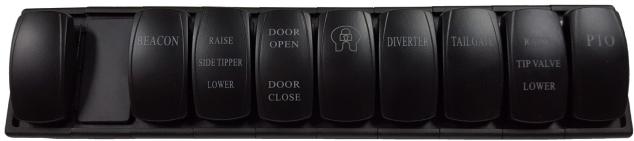

# Technical Data Sheet

| 2 Position Switches |                |
|---------------------|----------------|
| 49700044AC          | PTO            |
| 49700044BC          | Diverter       |
| 49700044DC          | Beacon         |
| 49700044EC          | Tail Gate      |
| 49700044FC          | Dolly Lock     |
| 49700044GC          | Slow Lower     |
| 49700044HC          | Pressure Boost |
| 49700046A           | Blank          |

|                     | 0.894.9820               |  |
|---------------------|--------------------------|--|
| 3 Position Switches |                          |  |
| 49700045AC          | Side Tipper              |  |
| 49700045BC          | Hoist Tipper             |  |
| 49700045CC          | Door Open/Close          |  |
| 49700047BC          | Hoist Tipper (Momentary) |  |