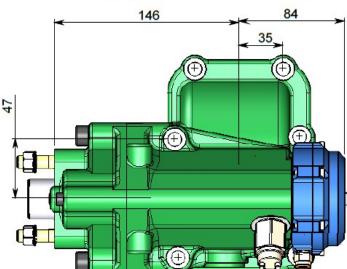

## 6 Bolt Single Gear Side Mounted PTO

The 3680 series is designed for certain Mitsubishi transmissions with 6 bolt openings, it has an optimised output ratio for most applications.

It is a single gear constant mesh design that will enable simple fitment onto the reverse idler gear PTO opening.

### PTO DESIGNATION CODES

3680 Series

A = With Pressure Switch

| Technical Specifications Ratings & Service Parts |             |                    |  |
|--------------------------------------------------|-------------|--------------------|--|
|                                                  |             |                    |  |
| Torque                                           | Nm / ft.lb  | 237 / 174          |  |
| Output Speed                                     | % of Engine | 77.5% (M038S6)     |  |
| Output Shaft Rotation                            |             | Opposite To Engine |  |
| Approximate Bare Mass                            | kg / lb     | 11.5 / 25.3        |  |
| Mounting Kit                                     |             | MK1193             |  |
| Mounting Gasket Kit                              |             | GK030              |  |
| Seal Kit                                         |             | SK089A             |  |
| Bearing Kit                                      |             | BK089A             |  |