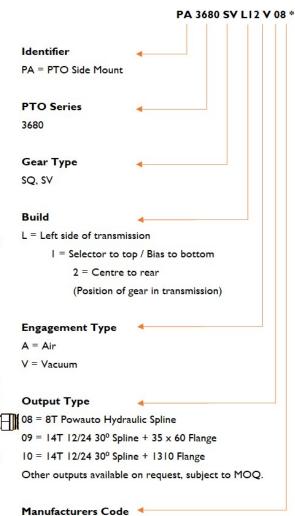

### PTO DESIGNATION CODES

3680 Series

A = With Pressure Switch

| Technical Specifications Ratings & Service Parts |             |                    |  |
|--------------------------------------------------|-------------|--------------------|--|
|                                                  |             |                    |  |
| Torque                                           | Nm / ft.lb  | 237 / 174          |  |
| Output Speed                                     | % of Engine | 77.5% (M038S6)     |  |
| Output Shaft Rotation                            |             | Opposite To Engine |  |
| Approximate Bare Mass                            | kg / lb     | 11.5 / 25.3        |  |
| Mounting Kit                                     |             | MK1193             |  |
| Mounting Gasket Kit                              |             | GK030              |  |
| Seal Kit                                         |             | SK089A             |  |
| Bearing Kit                                      |             | BK089A             |  |