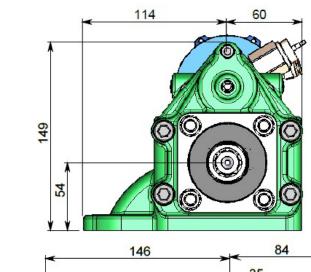

## 6 Bolt Single Gear Side Mounted PTO

The 3680 series is designed for certain Mitsubishi transmissions with 6 bolt openings, it has an optimised output ratio for most applications.

It is a single gear constant mesh design that will enable simple fitment onto the reverse idler gear PTO opening.

### PTO DESIGNATION CODES

3680 Series

A = With Pressure Switch

| Technical Specifications Ratings & Service Parts |             |                    |  |
|--------------------------------------------------|-------------|--------------------|--|
|                                                  |             |                    |  |
| Torque                                           | Nm / ft.lb  | 237 / 174          |  |
| Output Speed                                     | % of Engine | 77.5% (M038S6)     |  |
| Output Shaft Rotation                            |             | Opposite To Engine |  |
| Approximate Bare Mass                            | kg / lb     | 11.5 / 25.3        |  |
| Mounting Kit                                     |             | MK1193             |  |
| Mounting Gasket Kit                              |             | GK030              |  |
| Seal Kit                                         |             | SK089A             |  |
| Bearing Kit                                      |             | BK089A             |  |