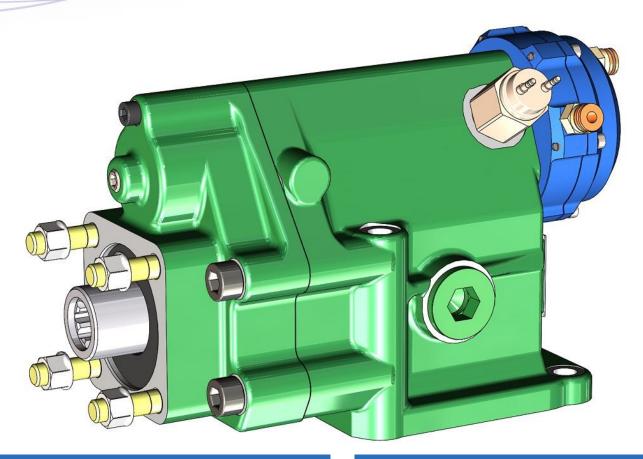

## 6 Bolt Single Gear Side Mounted PTO

The 3680 series is designed for certain Mitsubishi transmissions with 6 bolt openings, it has an optimised output ratio for most applications.

It is a single gear constant mesh design that will enable simple fitment onto the reverse idler gear PTO opening.

### **Product Features**

- Output Speeds 76 and 77.5% of Engine **Speed (Transmission Dependant)** To optimise outputs to suit applications.
- Operation by air or vacuum or cable So it can be operated on trucks without available air.