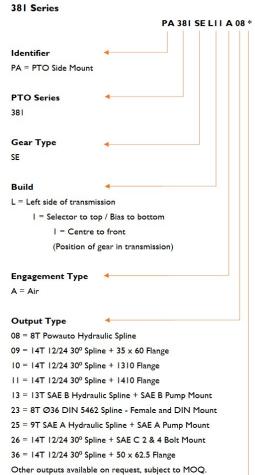

### **PTO DESIGNATION CODES**

#### Manufacturers Code 🔸

A = With Pressure Switch B = With Mounting Kit

POWAUTO

Technical Specifications **Ratings & Service Parts** Torque Nm / ft.lb 415/306 Power @ 500 rpm kW / hp 22/29 kW / hp 43 / 58 Power @ 1000 rpm **Output Shaft Rotation Opposite To Engine** Approximate Bare Mass kg / lb 14.5 / 31.8 Mounting Kit MK1176A Mounting Gasket Kit GK020 SK076 Seal Kit Bearing Kit BK076