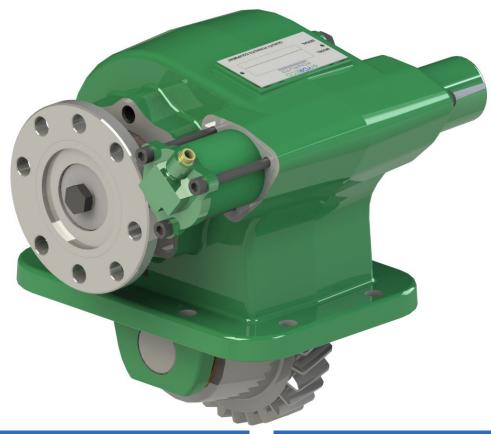

# PA381 SERIES POWER TAKE-OFF

Extra Low Ratio 8 Bolt Deep Reach Side Mounted PTO

The 381 series is designed for Isuzu MLD transmissions with an 8 bolt opening, it has an optimised output ratio for most applications.

This single reduction PTO is supplied with an extra deep reach gear to mesh with the countershaft gear deep inside the transmission.

### **Product Features**

- Output Speeds 58 to 87% of Engine Speed (Transmission Dependant) To allow maximum torque for pump operation.
- Air shift operation For ease of engagement.
- Variety of outputs To suit a wide variety of pumps.
- **Tapered roller bearings** For higher torque capacity.