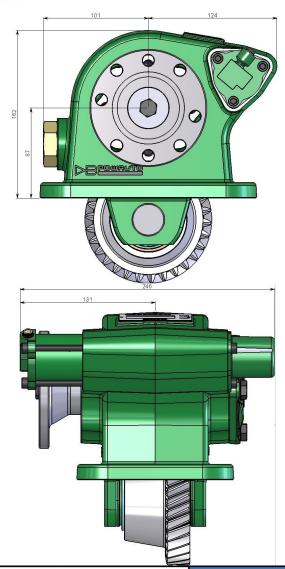

# PA381 SERIES POWER TAKE-OFF

Extra Low Ratio 8 Bolt Deep Reach Side Mounted PTO

The 381 series is designed for Isuzu MLD transmissions with an 8 bolt opening, it has an optimised output ratio for most applications.

This single reduction PTO is supplied with an extra deep reach gear to mesh with the countershaft gear deep inside the transmission.

#### Manufacturers Code 🔸

A = With Pressure Switch B = With Mounting Kit

POWAUTO

Technical Specifications **Ratings & Service Parts** Torque Nm / ft.lb 415/306 Power @ 500 rpm kW / hp 22/29 kW / hp 43 / 58 Power @ 1000 rpm **Output Shaft Rotation Opposite To Engine** Approximate Bare Mass kg / lb 14.5 / 31.8 Mounting Kit MK1176A Mounting Gasket Kit GK020 SK076 Seal Kit Bearing Kit BK076