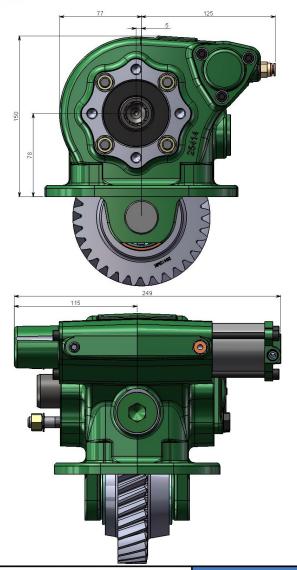

#### Deep Reach High Torque 8 Bolt Side **Mounted PTO**

The 412 series is designed for the left opening of certain Hino transmissions with an 8 bolt opening. It is a heavy-duty deep reach design.

### **Product Features**

- Output Speeds 65.3 to 87.6% of Engine **Speed (Transmission Dependant)** For very high torque at the output.
- Wide variety of outputs To suit many vehicle configurations.
- Constant mesh gears Less potential for gearbox damage through misuse.
- Heavy duty tapered roller bearings For long life and better support of the idler gear.