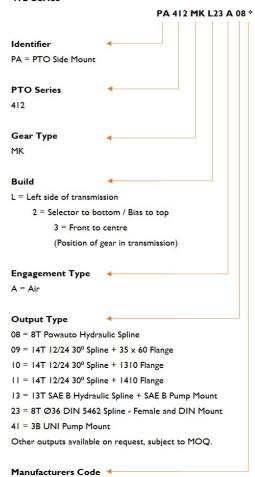

#### **PTO DESIGNATION CODES**

412 Series

A = With Pressure Switch
B = With Mounting Kit

C = With Mounting Kit & PTO Control Kit

| Technical Specifications Ratings & Service Parts |            |                    |
|--------------------------------------------------|------------|--------------------|
|                                                  |            |                    |
| Torque                                           | Nm / ft.lb | 355 / 261          |
| Power @ 500 rpm                                  | kW / hp    | 18.5 / 24.8        |
| Power @ 1000 rpm                                 | kW / hp    | 37.0 / 49.7        |
| Output Shaft Rotation                            |            | Opposite To Engine |
| Approximate Bare Mass                            | kg / lb    | 15.0 / 33.0        |
| Mounting Kit                                     |            | MK1167             |
| Mounting Gasket Kit                              |            | GK017              |
| Seal Kit                                         |            | SK065A             |
| Bearing Kit                                      |            | BK065A             |