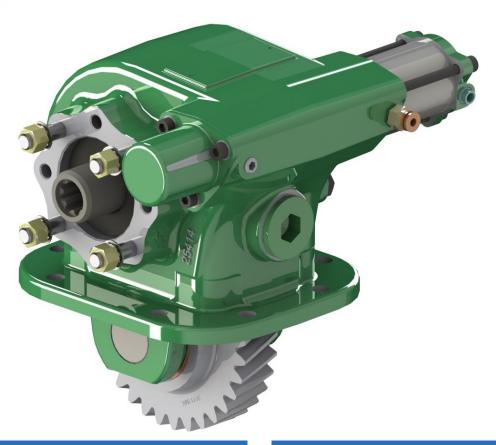

#### Deep Reach High Torque 8 Bolt Side **Mounted PTO**

The 412 series is designed for the left opening of certain Hino transmissions with an 8 bolt opening. It is a heavy-duty deep reach design.

### **Product Features**

- Output Speeds 65.3 to 87.6% of Engine **Speed (Transmission Dependant)** For very high torque at the output.
- Wide variety of outputs To suit many vehicle configurations.
- Constant mesh gears Less potential for gearbox damage through misuse.
- Heavy duty tapered roller bearings For long life and better support of the idler gear.