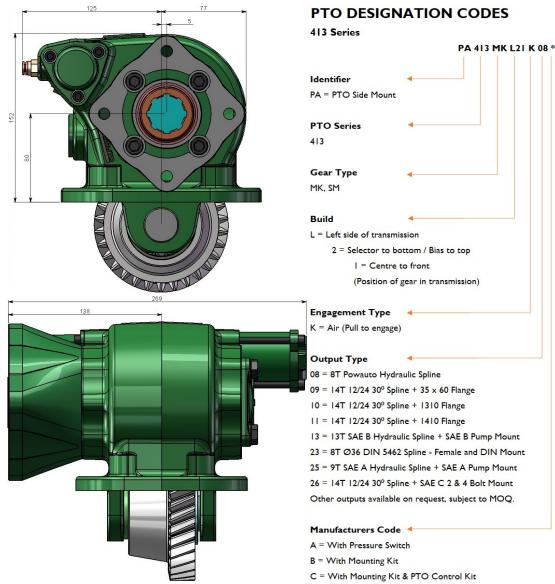

## Technical Data Sheet

| Technical Specifications Ratings & Service Parts |            |                    |             |
|--------------------------------------------------|------------|--------------------|-------------|
|                                                  |            | МК                 | SM          |
| Torque                                           | Nm / ft.lb | 396 / 291          | 431 / 317   |
| Power @ 500 rpm                                  | kW / hp    | 20.6 / 27.6        | 22.4 / 30.1 |
| Power @ 1000 rpm                                 | kW / hp    | 41.2 / 55.2        | 44.9 / 60.2 |
| Mounting Kit                                     |            | MK1168             | MK1168A     |
| Output Shaft Rotation                            |            | Opposite To Engine |             |
| Approximate Bare Mass                            | kg / Ib    | 15.0 / 33.0        |             |
| Mounting Gasket Kit                              |            | GK019              |             |
| Seal Kit                                         |            | SK065A             |             |
| Bearing Kit                                      |            | BK065A             |             |