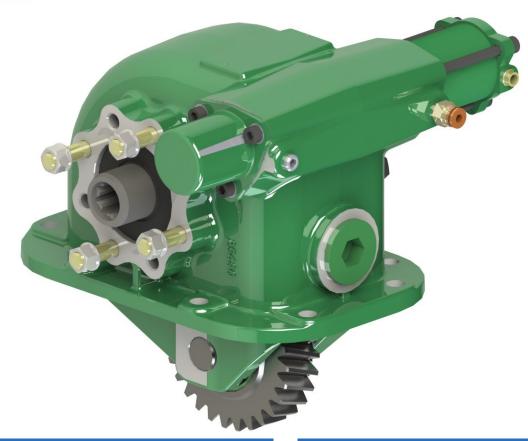

## PA418 SERIES POWER TAKE-OFF

Deep Reach High Torque 8 Bolt Side Mounted PTO

The 418 series is designed for the left opening of certain Isuzu transmissions with an 8 bolt opening. It is a heavy-duty deep reach design.

## **Product Features**

- Output Speed 91% of Engine Speed For very high torque at the output.
- Wide variety of outputs To suit many vehicle configurations.
- Constant mesh gears Less potential for gearbox damage through misuse.
- Heavy duty tapered roller bearings For long life and better support of the idler gear.