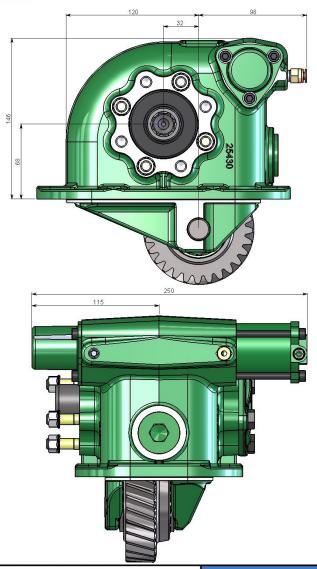

## PA418 SERIES POWER TAKE-OFF

Deep Reach High Torque 8 Bolt Side Mounted PTO

The 418 series is designed for the left opening of certain Isuzu transmissions with an 8 bolt opening. It is a heavy-duty deep reach design.

## **Product Features**

- Output Speed 91% of Engine Speed For very high torque at the output.
- Wide variety of outputs To suit many vehicle configurations.
- Constant mesh gears Less potential for gearbox damage through misuse.
- Heavy duty tapered roller bearings For long life and better support of the idler gear.