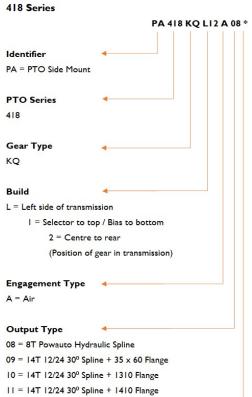

## PTO DESIGNATION CODES

- 13 = 13T SAE B Hydraulic Spline + SAE B Pump Mount
- 23 = 8T Ø36 DIN 5462 Spline Female and DIN Mount
- 25 = 9T SAE A Hydraulic Spline + SAE A Pump Mount
- Other outputs available on request, subject to MOQ.

#### Manufacturers Code 🔸

- A = With Pressure Switch
- B = With Mounting Kit

POWAUTO

C = With Mounting Kit & PTO Control Kit

| Technical Specifications Ratings & Service Parts |            |                |
|--------------------------------------------------|------------|----------------|
|                                                  |            |                |
| Torque                                           | Nm / ft.lb | 460 / 340      |
| Power @ 500 rpm                                  | kW / hp    | 24.0 / 32.2    |
| Power @ 1000 rpm                                 | kW / hp    | 48.0 / 64.3    |
| Output Shaft Rotation                            |            | Same as Engine |
| Approximate Bare Mass                            | kg / lb    | 15.0 / 33.0    |
| Mounting Kit                                     |            | MK1190         |
| Mounting Gasket Kit                              |            | GK027          |
| Seal Kit                                         |            | SK088          |
| Bearing Kit                                      |            | BK088          |