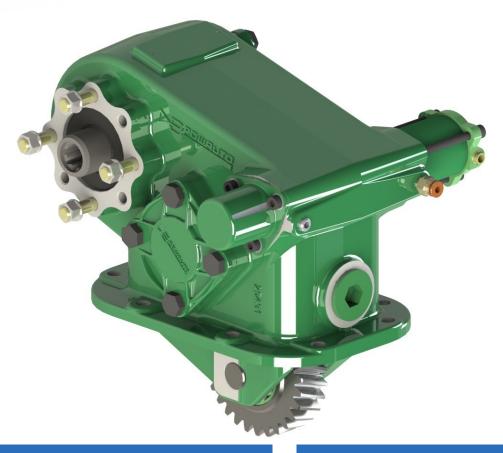

#### Deep Reach High Torque 8 Bolt Side **Mounted PTO**

The 419 series is designed for the left opening of certain Isuzu transmissions with an 8 bolt opening. It is a heavy-duty deep reach design.

#### **Suits:**

Isuzu MZW6P manual & AMT transmissions. (Refer to the eGuide Configurator www.hydreco.com for confirmation and details)

#### **Product Features**

- **Output Speed 100% of Engine Speed** For very high torque at the output.
- Wide variety of outputs To suit many vehicle configurations.
- Constant mesh gears Less potential for gearbox damage through
- · Heavy duty tapered roller bearings For long life and better support of the idler