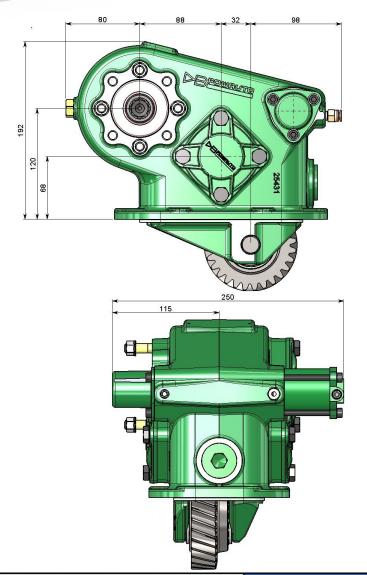

### Manufacturers Code 4

A = With Pressure Switch

B = With Mounting Kit

C = With Mounting Kit & PTO Control Kit

| Technical Specifications Ratings & Service Parts |            |                    |
|--------------------------------------------------|------------|--------------------|
|                                                  |            |                    |
| Torque                                           | Nm / ft.lb | 460 / 340          |
| Power @ 500 rpm                                  | kW / hp    | 24.0 / 32.2        |
| Power @ 1000 rpm                                 | kW / hp    | 48.0 / 64.3        |
| Output Shaft Rotation                            |            | Opposite to Engine |
| Approximate Bare Mass                            | kg / lb    | 21.6 / 47.5        |
| Mounting Kit                                     |            | MK1190             |
| Mounting Gasket Kit                              |            | GK027              |
| Seal Kit                                         |            | SK088A             |
| Bearing Kit                                      |            | BK088A             |