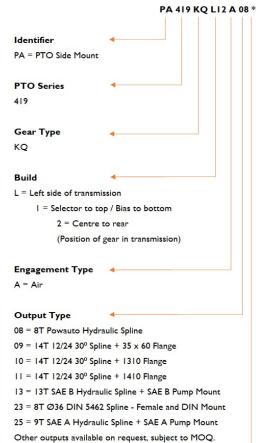

#### **PTO DESIGNATION CODES**

419 Series

### Manufacturers Code 4

A = With Pressure Switch

B = With Mounting Kit

C = With Mounting Kit & PTO Control Kit

| Technical Specifications Ratings & Service Parts |            |                    |
|--------------------------------------------------|------------|--------------------|
|                                                  |            |                    |
| Torque                                           | Nm / ft.lb | 460 / 340          |
| Power @ 500 rpm                                  | kW / hp    | 24.0 / 32.2        |
| Power @ 1000 rpm                                 | kW / hp    | 48.0 / 64.3        |
| Output Shaft Rotation                            |            | Opposite to Engine |
| Approximate Bare Mass                            | kg / lb    | 21.6 / 47.5        |
| Mounting Kit                                     |            | MK1190             |
| Mounting Gasket Kit                              |            | GK027              |
| Seal Kit                                         |            | SK088A             |
| Bearing Kit                                      |            | BK088A             |