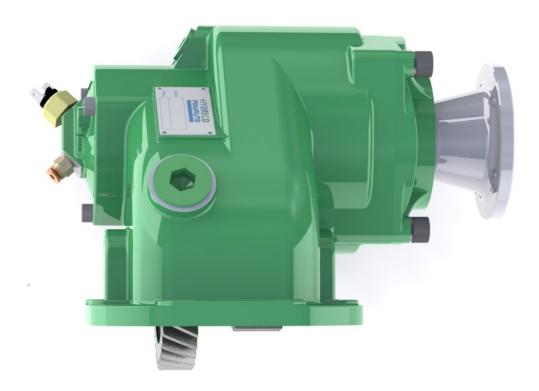

### **Heavy Duty Side Mounted Hotshift PTO**

The 4700 series is a constant mesh hotshift PTO designed for Eaton/Paccar transmissions with helical gears and an SAE 8 bolt opening on the bottom left.

Gears are hobbed and shaved for closer tolerances and quieter operation. While heavy duty bearings are used throughout.

This PTO has a high torque rating which is well suited to heavy duty applications.

#### **Product Features**

- New Improved Clutch Pack
   Providing longer life in harsh conditions.
- New Piston Design
   Better sealing and lower friction for smooth movements.
- New Rear Cover Design
   To allow seal changes in situ, resulting in more up time. Can be fitted with an optional engagement switch.
- Heavy Duty Tapered Roller Bearings
   For high capacity output.
- One Gasket Fitment
   Simple to install, resulting in lower setup costs.
- Viton Seals and O-Rings
   For greater durability at high operating temperatures and with synthetic oils.