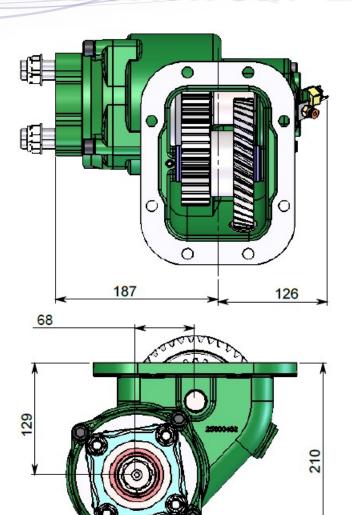

#### PTO DESIGNATION CODES

4700 Series

A = With Pressure Switch

| Technical Specifications Ratings & Service Parts |            | 4702               |       |
|--------------------------------------------------|------------|--------------------|-------|
|                                                  |            |                    | Ratio |
| Torque                                           | Nm / ft.lb | 550 / 405          |       |
| Output Shaft Rotation                            |            | Opposite to Engine |       |
| Oil Fill Required                                | L          | 2.2                |       |
| Approximate Bare Mass                            | kg / lb    | 23.0 / 50.6        |       |
| Mounting Kit                                     |            | MK1213B            |       |
| Mounting Gasket Kit                              |            | 40000206           |       |
| Seal Kit                                         |            | SK122A             |       |
| Bearing Kit                                      |            | BK122A             |       |