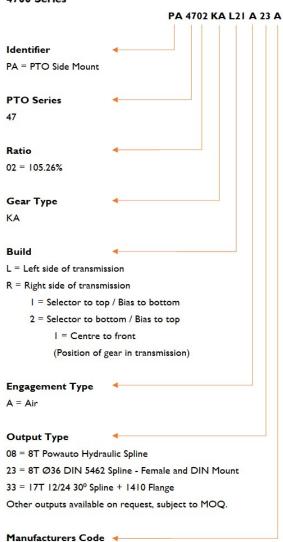

#### PTO DESIGNATION CODES

4700 Series

A = With Pressure Switch

| Technical Specifications Ratings & Service Parts |            | 4702               |       |
|--------------------------------------------------|------------|--------------------|-------|
|                                                  |            |                    | Ratio |
| Torque                                           | Nm / ft.lb | 550 / 405          |       |
| Output Shaft Rotation                            |            | Opposite to Engine |       |
| Oil Fill Required                                | L          | 2.2                |       |
| Approximate Bare Mass                            | kg / lb    | 23.0 / 50.6        |       |
| Mounting Kit                                     |            | MK1213B            |       |
| Mounting Gasket Kit                              |            | 40000206           |       |
| Seal Kit                                         |            | SK122A             |       |
| Bearing Kit                                      |            | BK122A             |       |