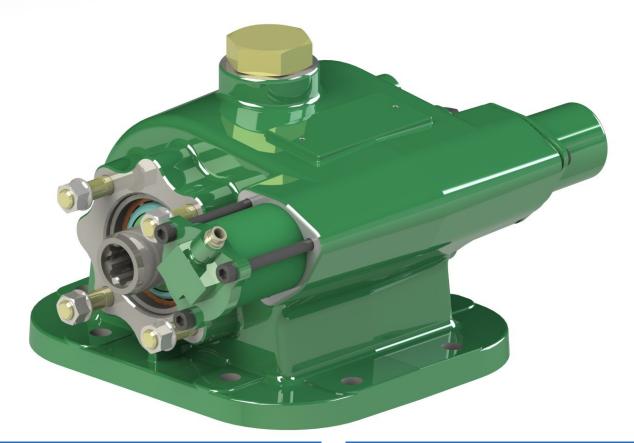

### PA847 SERIES POWER TAKE-OFF

#### Single Gear 8 Bolt Side Mounted PTO

The 847 series is designed for certain Hino & Nissan/UD transmissions with an 8 bolt opening.

Utilising advanced manufacturing techniques, this product will withstand the harshest conditions for long periods.

#### Suits:

Hino ME05S & MF06S transmissions. Nissan/UD MRT21A, MRT22A, MTS60A, MTS60G & MTS70B transmissions. (Refer to the eGuide Configurator on www.hydreco.com for confirmation and details)

### **Product Features**

- Output Speeds 60 to 74% of Engine Speed (Transmission Dependant) For high torque at the output.
- Wide variety of outputs To suit many vehicle configurations.
- Single gear design For simple and smooth operation.
- Heavy duty tapered roller bearings For long life and better support of the idler gear.