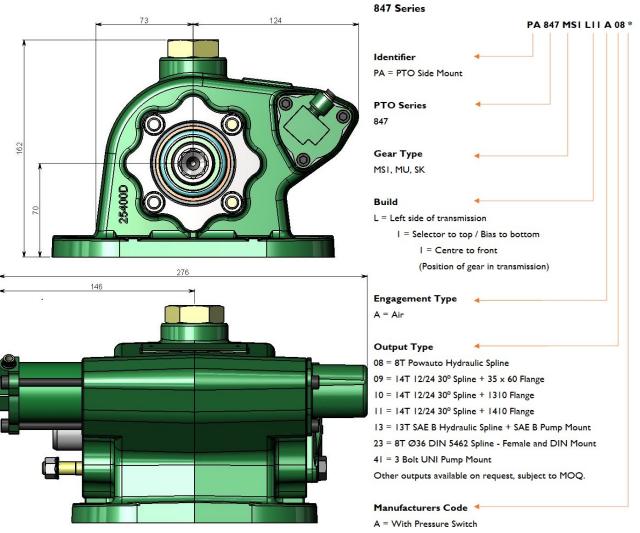

# **Technical Data Sheet**

HYDRECO

ADVANCED HYDRAULIC TECHNOLOGIES

B = With Mounting Kit

- POWAUTO

C = With Mounting Kit & PTO Control Kit

**PTO DESIGNATION CODES** 

| Technical Specifications<br>Ratings & Service Parts |            |                    |             |             |
|-----------------------------------------------------|------------|--------------------|-------------|-------------|
|                                                     |            | MSI                | MU          | SK          |
| Torque                                              | Nm / ft.lb | 340 / 250          | 336 / 247   | 430 / 317   |
| Power @ 500 rpm                                     | kW / hp    | 17.8 / 23.8        | 17.5 / 23.5 | 23.2 / 30.1 |
| Power @ 1000 rpm                                    | kW / hp    | 35.5 / 47.6        | 35.0 / 47.0 | 46.4 / 60.3 |
| Mounting Kit                                        |            | * See Note         | MK1116      | MK1109A     |
| Mounting Gasket Kit                                 |            | GK004              | GK016       | GK016       |
| Output Shaft Rotation                               |            | Opposite to Engine |             |             |
| Approximate Bare Mass                               | kg / lb    | 13.0 / 29.2        |             |             |
| Seal Kit                                            |            | SK048A             |             |             |
| Bearing Kit                                         |            | BK048A             |             |             |

**Note:** For full details refer to the owners manual or the eGuide configurator found at <u>www.hydreco.com/solutions/</u> <u>on-road</u>

\* Mounting kit varies with transmission - refer to eGuide Configurator.