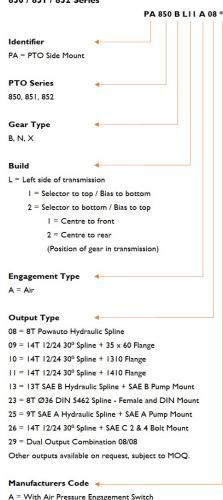

#### **PTO DESIGNATION CODES**

850 / 851 / 852 Series

|                         |              |           | AM = With N |           | lechanical Engagement Switc |
|-------------------------|--------------|-----------|-------------|-----------|-----------------------------|
| Fechnical Sp            | ecifications |           |             |           |                             |
| Ratings & Service Parts |              | 850       | 851         | 852       |                             |
| orque                   | Nm / ft.lb   | 460 / 340 | 420 / 309   | 350 / 258 |                             |