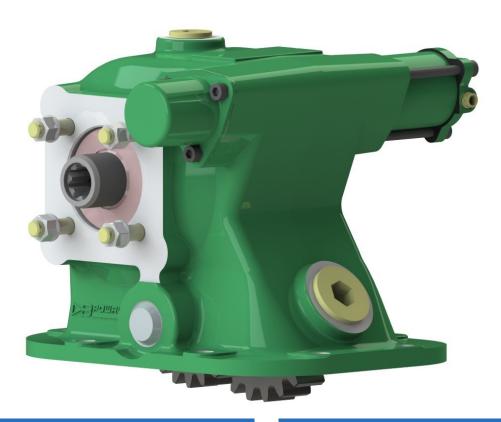

#### **SAE 8 Bolt Heavy Duty Side Mounted PTO**

The 850/851/852 series is designed for transmissions with a SAE 8 bolt opening.

This PTO maintains Powauto's commitment to achieving the highest possible torque densities, achieving 460Nm torque within a standard PTO.

#### **Product Features**

- Access Hole For Checking Backlash For ease of installation.
- Hobbed & Shaved Gears For Quieter operation.
- Viton Seals and O-Rings For greater durability at high operating temperatures and with synthetic oils.
- Double O-Ring Seals Greater leak protection.
- Heavy Duty Bearings For high capacity output.
- Large Range of Outputs Available To suit more applications.