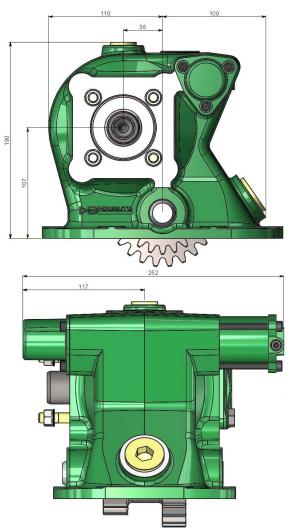

| Power @ 500 rpm               | kW / hp               | 24.1 / 32.4                  | 22.0 / 29.5 | 18.3 / 24.6 |  |
|-------------------------------|-----------------------|------------------------------|-------------|-------------|--|
| Power @ 1000 rpm              | kW / hp               | 48.3 / 64.9                  | 44.0 / 59.0 | 36.7 / 49.1 |  |
| Output Shaft Rotation         |                       | Opposite to Engine           |             |             |  |
| Approximate Bare Mass kg / lb |                       | 17.0 / 37.4                  |             |             |  |
| Mounting Kit                  | MK081, MK082, MK084 * |                              |             |             |  |
| Mounting Gasket Kit           |                       | GK002                        |             |             |  |
| Seal Kit - Hydraulic Outp     | ut                    | SK036B, SK036D - Dual output |             |             |  |
| Seal Kit - Mechanical Out     | put                   | SK036A, SK036C - Heavy Duty  |             |             |  |