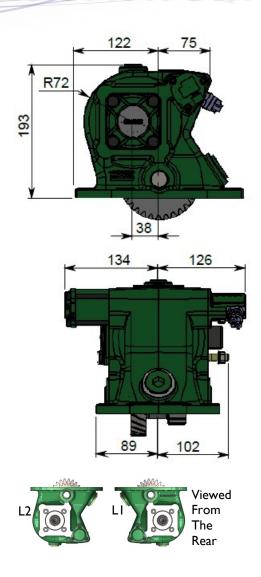

### **SAE 8 Bolt Heavy Duty Side Mounted PTO**

The PA8503 series PTO is designed for Eaton transmissions with helical gears and an SAE 8 bolt opening on the bottom left.

Gears are hobbed and shaved for closer tolerances and quieter operation. While heavy duty bearings are used throughout.