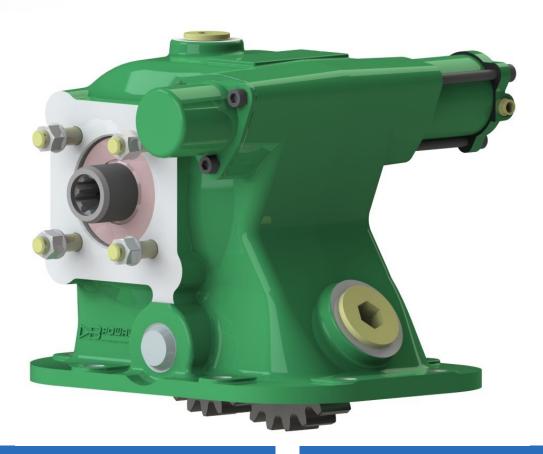

### **SAE 8 Bolt Heavy Duty Side Mounted PTO**

The PA8503 series PTO is designed for Eaton transmissions with helical gears and an SAE 8 bolt opening on the bottom left.

Gears are hobbed and shaved for closer tolerances and quieter operation. While heavy duty bearings are used throughout.

#### **Product Features**

- **Access Hole For Checking Backlash** For ease of installation.
- Hobbed & Shaved Gears For quieter operation.
- Viton Seals and O-Rings For greater durability at high operating temperatures and with synthetic oils.
- One Gasket Fitment Simple to install, resulting in lower installation costs.
- Double O-Ring Seals Greater leak protection.
- Heavy Duty Tapered Roller Bearings For high capacity output.