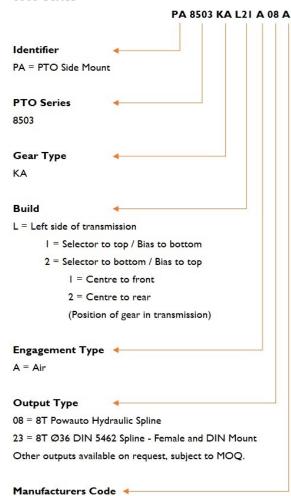

#### **PTO DESIGNATION CODES**

8503 Series

A = With Engagement Switch

| Technical Specifications Ratings & Service Parts |          | 8503 Series<br>Standard |
|--------------------------------------------------|----------|-------------------------|
|                                                  |          |                         |
| Output Speed                                     | % Engine | 140.65                  |
| Power @ 500 rpm                                  | kW / hp  | 23.2 / 31.1             |
| Power @ 1000 rpm                                 | kW / hp  | 46.4 / 62.2             |
| Output Shaft Rotation                            |          | Opposite to Engine      |
| Approximate Bare Mass                            | kg / lb  | 17.0 / 37.4             |
| Mounting Kit                                     |          | MK1213B                 |
| Mounting Gasket                                  |          | 40000206                |
| Seal Kit                                         |          | SK036G                  |
| Bearing Kit                                      |          | BK036G                  |