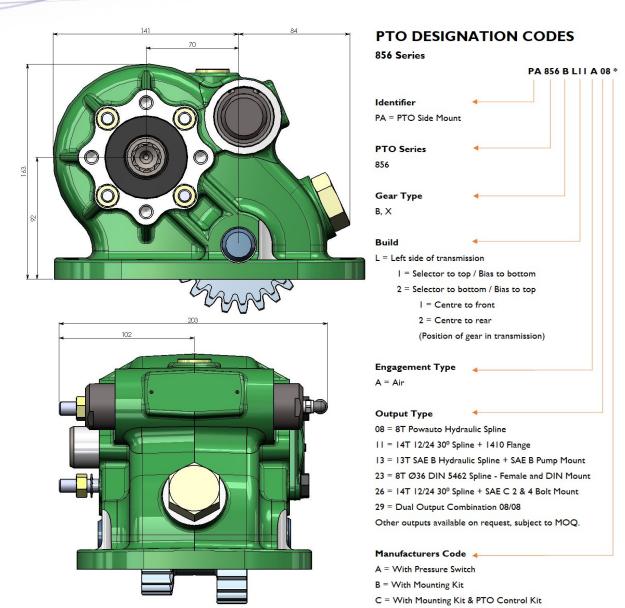

# Technical Data Sheet

| Technical Specifications Ratings & Service Parts |            |                                     |
|--------------------------------------------------|------------|-------------------------------------|
|                                                  |            |                                     |
| Torque                                           | Nm / ft.lb | 466 / 343                           |
| Power @ 500 rpm                                  | kW / hp    | 24.4 / 32.6                         |
| Power @ 1000 rpm                                 | kW / hp    | 48.7 / 65.3                         |
| Output Shaft Rotation                            |            | Opposite to Engine                  |
| Approximate Bare Mass                            | kg / lb    | 17.0 / 37.4                         |
| Mounting Kit                                     |            | * See Note                          |
| Mounting Gasket Kit                              |            | GK002                               |
| Seal Kit                                         |            | SK073, SK073A - Mech, SK073D - '29' |
| Bearing Kit                                      |            | BK073, BK073A - Mech                |

Note: For full details refer to the owners manual or the eGuide configurator found at www.hydreco.com/solutions/ on-road

\* Mounting kit varies with transmission - refer to eGuide Configurator.

Doc: PA856-04/20