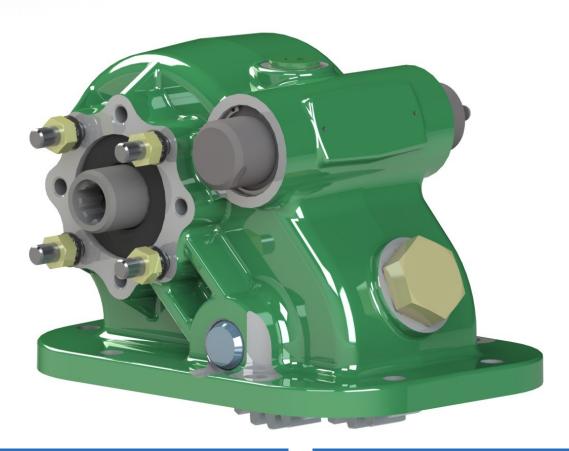

### **SAE 8 Bolt Heavy Duty Side Mounted PTO**

The 856 series is designed for transmissions with a SAE 8 bolt openings and ancillary equipment obstructions at the PTO/pump area.

PTO maintains Hydreco Powauto's commitment to achieving the highest possible torque densities, achieving 466Nm torque within a standard PTO.

With a new integral air shift arrangement that provides a stronger more robust design.

### **Product Features**

- · Access hole for checking backlash For ease of installation.
- · Hobbed and shaved gears To provide quieter operation.
- Viton seals and o-rings Greater durability at higher operating temperatures and with synthetic oils.
- Double o-ring seals on idler shaft Greater leak protection.
- Integral air shift For problem free engagement over the PTO
- Heavy duty tapered roller bearings For long life and better support of the idler