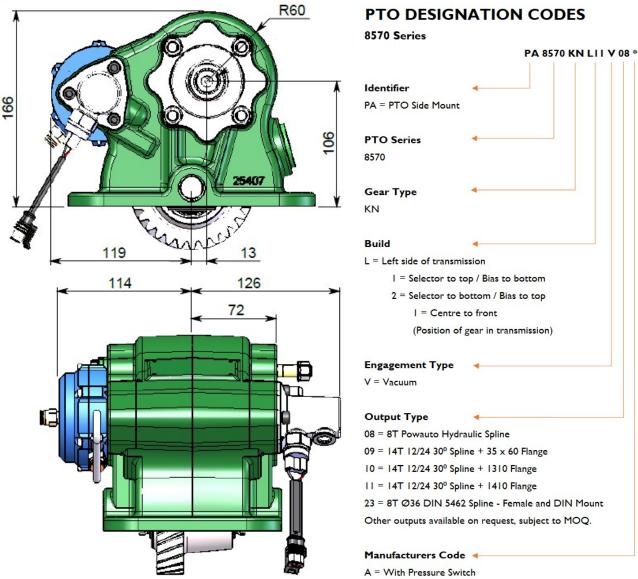

Note: For full details refer to the owners manual or the eGuide configurator found at www.hydreco.com/solutions/onroad

Doc: PA8570-05/22

POWAUTO

DAVID BROWN HYDRAULICS

www.hydreco.com