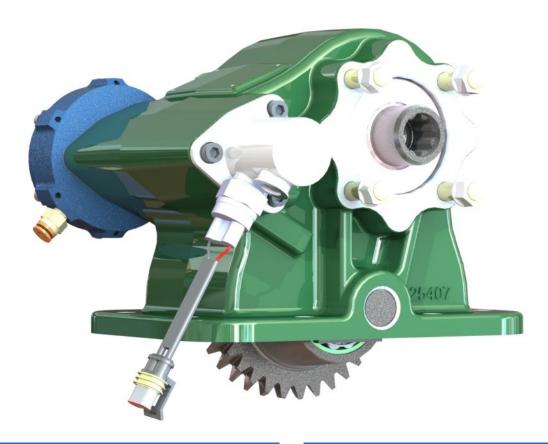

### 8 Bolt Single Gear Side Mounted PTO

The 8570 series is a single reduction PTO designed for Isuzu MZZ transmissions with an 8 bolt opening.

Continuing Hydreco Powauto's commitment to maximum torque density, this PTO achieves superior strength with minimum size and cost penalty.

#### **Product Features**

- Output speeds 80 to 82.6% of engine speed (transmission dependant) For maximum torque output for pump operation.
- Large range of engagement options For suitability to many trucks.
- Large range of outputs To allow close coupling or remote mounting of the pump.
- · Heavy duty tapered roller bearings For long life and better support of the idler