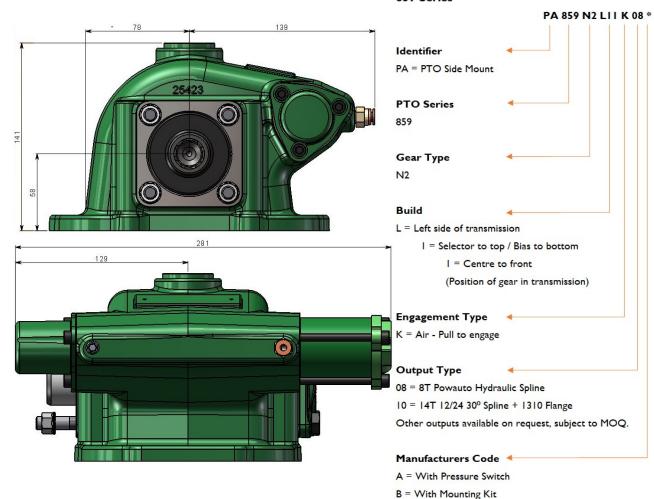

### PTO DESIGNATION CODES

859 Series

|                                                  |            | C = V              | Vith Mounting Kit & PTO Control Kit   |
|--------------------------------------------------|------------|--------------------|---------------------------------------|
| Technical Specifications Ratings & Service Parts |            |                    |                                       |
|                                                  |            |                    |                                       |
| Torque                                           | Nm / ft.lb | 490 / 361          |                                       |
| Power @ 500 rpm                                  | kW / hp    | 25.6 / 34.4        |                                       |
| Power @ 1000 rpm                                 | kW / hp    | 51.3 / 68.7        |                                       |
| Output Shaft Rotation                            |            | Opposite to Engine | Note: For full details                |
| Approximate Bare Mass                            | kg / lb    | 13.5 / 29.7        | the owners manual eGuide configurator |
| Mounting Kit  Mounting Gasket Kit                |            | MK1186             | www.hydreco.com/sc<br>on-road         |
|                                                  |            | GK029              |                                       |
| Seal Kit                                         | ò          | SK085A             |                                       |
| Bearing Kit                                      |            | BK085A             | Doc: PA8                              |