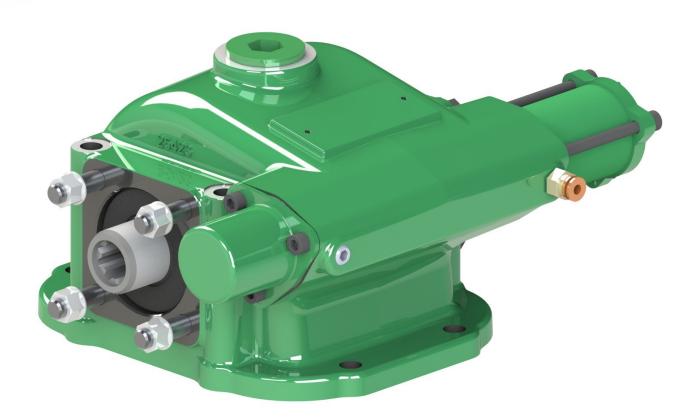

## 8 Bolt Single Gear Side Mounted PTO

The 859 series is a single reduction PTO designed for Isuzu MZX12P transmissions with an 8 bolt opening.

Continuing Hydreco Powauto's commitment to maximum torque density, this PTO achieves superior strength with minimum size and is economically priced.

### **Product Features**

- Output speed 97.5% of engine speed For maximum torque output for pump operation.
- Air shift operation For ease of engagement.
- Single gear design For simple and smooth operation.
- Large range of outputs To allow close coupling or remote mounting of the pump.
- Heavy duty tapered roller bearings For long life and better support of the idler gear.