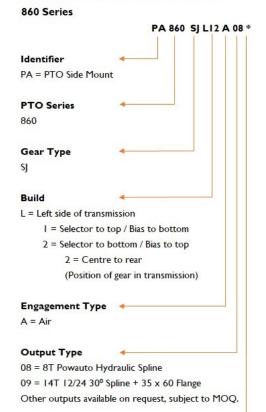

### **PTO DESIGNATION CODES**

#### Manufacturers Code 4

- A = With Pressure Switch
- B = With Mounting Kit
- C = With Mounting Kit & PTO Control Kit
- F = With Pressure Switch & Mounting Kit

**Note:** For full details refer to the owners manual or the eGuide configurator found at www.hydreco.com/solutions/ on-road