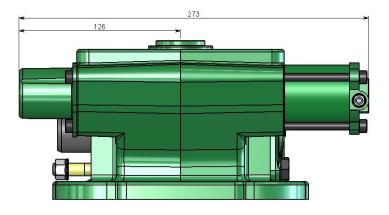

## 8 Bolt Single Gear Side Mounted PTO

The 860 series is a single reduction PTO designed for Hino M009 transmissions with an 8 bolt opening.

Continuing Hydreco Powauto's commitment to maximum torque output, this PTO achieves superior strength with minimum size and is economically priced.