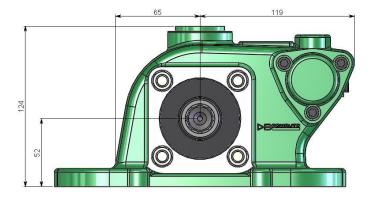

## 8 Bolt Single Gear Side Mounted PTO

The 860 series is a single reduction PTO designed for Hino M009 transmissions with an 8 bolt opening.

Continuing Hydreco Powauto's commitment to maximum torque output, this PTO achieves superior strength with minimum size and is economically priced.