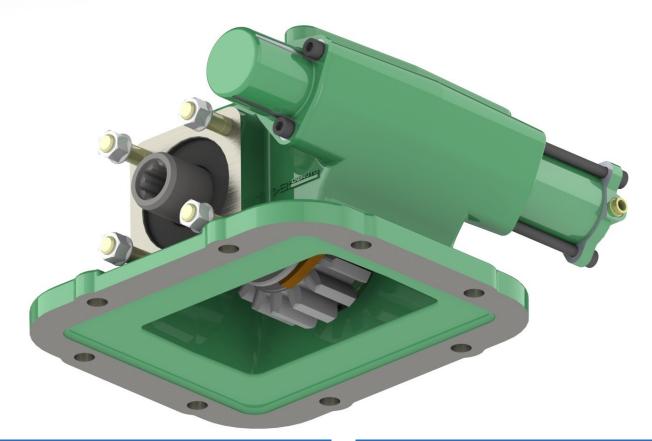

## 8 Bolt Single Gear Side Mounted PTO

The 860 series is a single reduction PTO designed for Hino M009 transmissions with an 8 bolt opening.

Continuing Hydreco Powauto's commitment to maximum torque output, this PTO achieves superior strength with minimum size and is economically priced.