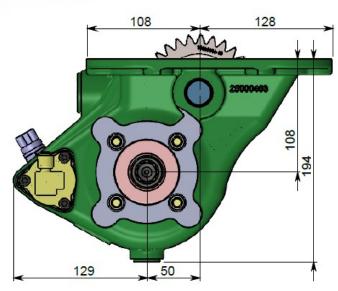

### PTO DESIGNATION CODES

8700 Series

I I K = 14T 12/24 30° Spline + 1410 Flange + HD Output Bearing 23 = 8T Ø36 DIN 5462 Spline - Female and DIN Mount

Other outputs available on request, subject to MOQ.

| 8705               |        |
|--------------------|--------|
| 420 / 310          | 1      |
| 132.1              | t<br>e |
| Opposite to Engine | V      |
| 2.0                | t      |
| 16.0 / 35.2        |        |
| MK1213B            |        |
| 40000206           |        |