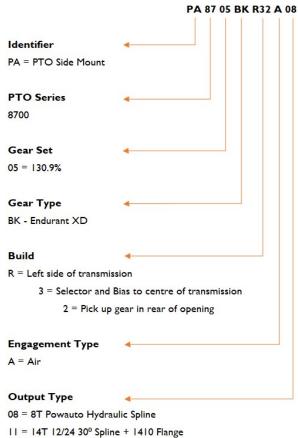

### PTO DESIGNATION CODES

8700 Series

I I K = 14T 12/24 30° Spline + 1410 Flange + HD Output Bearing 23 = 8T Ø36 DIN 5462 Spline - Female and DIN Mount

Other outputs available on request, subject to MOQ.