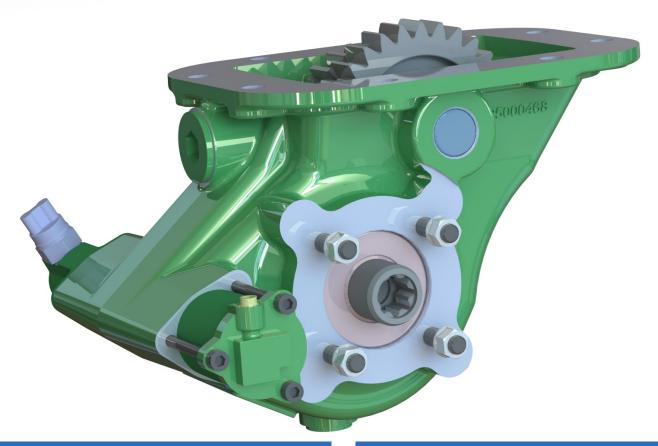

### **SAE 8 Bolt Heavy Duty Side Mounted PTO**

The 8700 series is a truck mountable pneumatically actuated sliding gear PTO designed for transmissions with an SAE 8 bolt opening fitted to trucks with a gross vehicle mass greater than 3.5T.

This PTO maintains Powauto's commitment to achieving the highest possible torque densities, achieving 420Nm torque within a standard PTO.

Gears are hobbed and shaved for closer tolerances and quieter operation.

## **Product Features**

- Single Gasket Fitment
   Enables simpler fitting to reduce installation times and cost.
- Access Hole For Checking Backlash For ease of installation.
- Hobbed & Shaved Gears For Quieter operation.
- Viton Seals and O-Rings
   For greater durability at high operating temperatures and with synthetic oils.
- Double O-Ring Seals Greater leak protection.
- Heavy Duty Bearings For high capacity output.
- Large Range of Outputs Available
  To suit more applications.