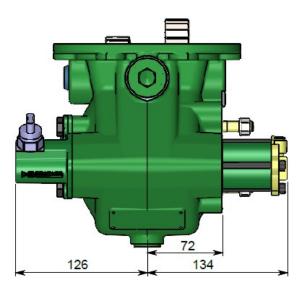

### PTO DESIGNATION CODES

8700 Series

I I K = 14T 12/24 30° Spline + 1410 Flange + HD Output Bearing 23 = 8T Ø36 DIN 5462 Spline - Female and DIN Mount

Other outputs available on request, subject to MOQ.

| 8705               |        |
|--------------------|--------|
| 420 / 310          | 1      |
| 132.1              | t<br>e |
| Opposite to Engine | V      |
| 2.0                | t      |
| 16.0 / 35.2        |        |
| MK1213B            |        |
| 40000206           |        |