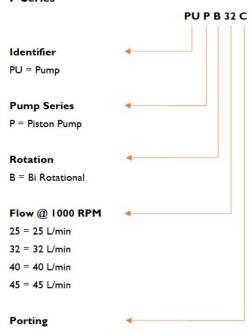

#### PUMP DESIGNATION CODES

P Series

C = Combined Side & Rear **Technical Specifications** Pump Size

| Pump Ratings       |                  |             |      |      |      |
|--------------------|------------------|-------------|------|------|------|
|                    |                  | 25          | 32   | 40   | 45   |
| Displacement Range | cm³/rev          | 25.0        | 32.0 | 40.0 | 45.0 |
| Rated Pressure     | bar              | 320         |      |      |      |
|                    | psi              | 4650        |      |      |      |
| Peak Pressure      | bar              | 370         |      |      |      |
|                    | psi              | 5370        |      |      |      |
| Operating Speeds   | Min. Operational | 200         |      |      |      |
|                    | Max. Continuous  | 2000        |      |      |      |
| Pump Port Sizes    | Inlet            | I 1/4" BSPP |      |      |      |
|                    | Outlet           | 3/4" BSPP   |      |      |      |
| Approx. Bare Mass  | kg               | 12.0        |      |      |      |
| Length 'A'         | mm               | 277         |      |      |      |
| Length 'B'         | mm               | 125         |      |      |      |
| Length 'C'         | mm               | 69          |      |      |      |
| Seal Kit           |                  | SKP25C      |      |      |      |