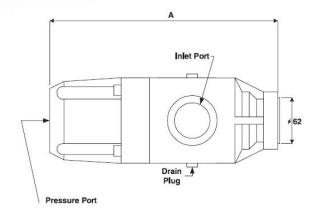

#### PUMP DESIGNATION CODES

P Series

C = Combined Side & Rear **Technical Specifications** Pump Size

| Pump Ratings       |                  |             |      |      |      |
|--------------------|------------------|-------------|------|------|------|
|                    |                  | 25          | 32   | 40   | 45   |
| Displacement Range | cm³/rev          | 25.0        | 32.0 | 40.0 | 45.0 |
| Rated Pressure     | bar              | 320         |      |      |      |
|                    | psi              | 4650        |      |      |      |
| Peak Pressure      | bar              | 370         |      |      |      |
|                    | psi              | 5370        |      |      |      |
| Operating Speeds   | Min. Operational | 200         |      |      |      |
|                    | Max. Continuous  | 2000        |      |      |      |
| Pump Port Sizes    | Inlet            | I 1/4" BSPP |      |      |      |
|                    | Outlet           | 3/4" BSPP   |      |      |      |
| Approx. Bare Mass  | kg               | 12.0        |      |      |      |
| Length 'A'         | mm               | 277         |      |      |      |
| Length 'B'         | mm               | 125         |      |      |      |
| Length 'C'         | mm               | 69          |      |      |      |
| Seal Kit           |                  | SKP25C      |      |      |      |