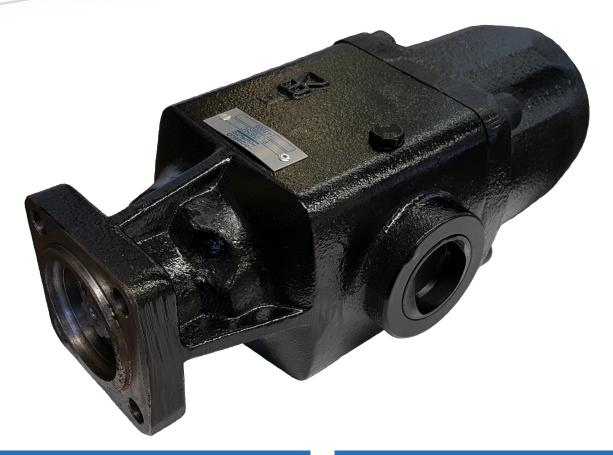

### **High Pressure Axial Piston Pump**

The P series axial piston pump is ideal for applications requiring high pressure and moderate flow. The design of the P series axial pump is optimised for performance and flow, especially at low speed.

Manufactured from rugged heat-treated materials, this product is well suited to high pressure applications such as cranes, aerial platforms, hook-lift loaders and garbage compactors.