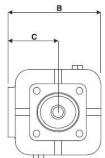

#### PUMP DESIGNATION CODES

P Series

C = Combined Side & Rear **Technical Specifications** Pump Size

| Pump Ratings       |                  |             |      |      |      |
|--------------------|------------------|-------------|------|------|------|
|                    |                  | 25          | 32   | 40   | 45   |
| Displacement Range | cm³/rev          | 25.0        | 32.0 | 40.0 | 45.0 |
| Rated Pressure     | bar              | 320         |      |      |      |
|                    | psi              | 4650        |      |      |      |
| Peak Pressure      | bar              | 370         |      |      |      |
|                    | psi              | 5370        |      |      |      |
| Operating Speeds   | Min. Operational | 200         |      |      |      |
|                    | Max. Continuous  | 2000        |      |      |      |
| Pump Port Sizes    | Inlet            | I 1/4" BSPP |      |      |      |
|                    | Outlet           | 3/4" BSPP   |      |      |      |
| Approx. Bare Mass  | kg               | 12.0        |      |      |      |
| Length 'A'         | mm               | 277         |      |      |      |
| Length 'B'         | mm               | 125         |      |      |      |
| Length 'C'         | mm               | 69          |      |      |      |
| Seal Kit           |                  | SKP25C      |      |      |      |