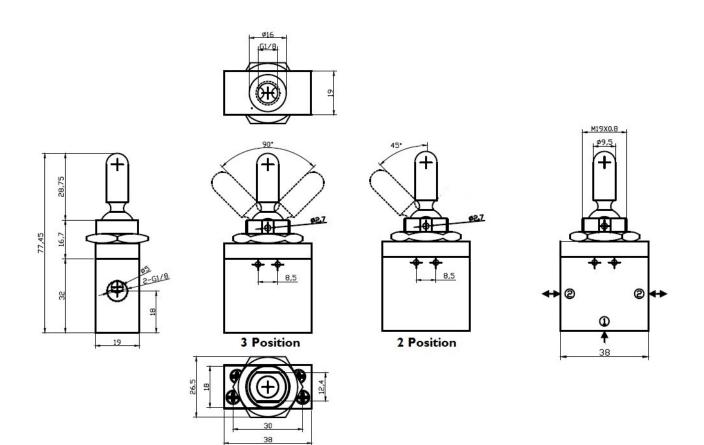

#### **Product Features**

- Aluminium alloy, stainless steel & brass construction For durability, accuracy and repeated cycles of operation.
- Through dash/panel mounting Provides easy fitting. Subtle appearance to not "upset" the look of the cab.
- **Robust 9.5mm toggle** For a firm feel and secure engagement.
- 2 or 3 position options To suit many different requirements.
- Detent or momentary options To suit various requirements, regulations and applications.