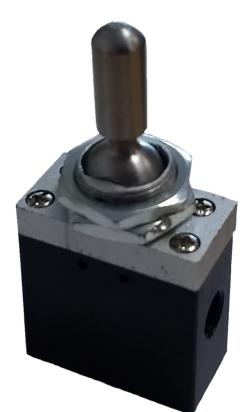

#### **Product Features**

- Aluminium alloy, stainless steel & brass construction For durability, accuracy and repeated cycles of operation.
- Through dash/panel mounting Provides easy fitting. Subtle appearance to not "upset" the look of the cab.
- **Robust 9.5mm toggle** For a firm feel and secure engagement.
- 2 or 3 position options To suit many different requirements.
- Detent or momentary options To suit various requirements, regulations and applications.