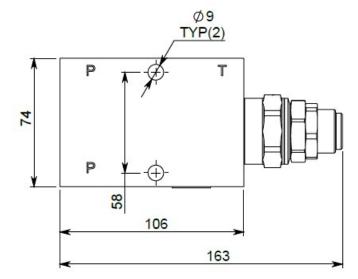

#### Three Port Inline Relief Valves

The 25 Series is an inline direct acting relief valve cartridge in an aluminium housing with I" BSPP ports.

An inline relief valve should be fitted to a prime mover where the hydraulic control valves are located on the trailer.

| Technical Specifi |             |            |
|-------------------|-------------|------------|
|                   |             | VA25#      |
| Flow              | L/min / gpm | TBA        |
| Maximum Pressure  | Bar / psi   | 345 / 5000 |
| Bare Mass - VA25A | kg          | 1.2        |
| Port Sizes        |             | I" BSPP    |
| Seal Kit - VA25#  | SK123A      |            |
| Seal Kit - VA26#  | SK123B      |            |