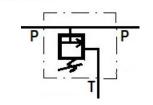

#### Three Port Inline Relief Valves

The 25 Series is an inline direct acting relief valve cartridge in an aluminium housing with I" BSPP ports.

An inline relief valve should be fitted to a prime mover where the hydraulic control valves are located on the trailer.

### **Product Features**

- **Direct Acting Cartridge** Fast and accurate response.
- Optional Dual Pressure
   Allows for dual purposing of the vehicle.
- **Simple design**For trouble-free installation and operation.
- Aluminium Housing Keeps weight to a minimum.
- Easy Adjustment
  Saves time on installation.