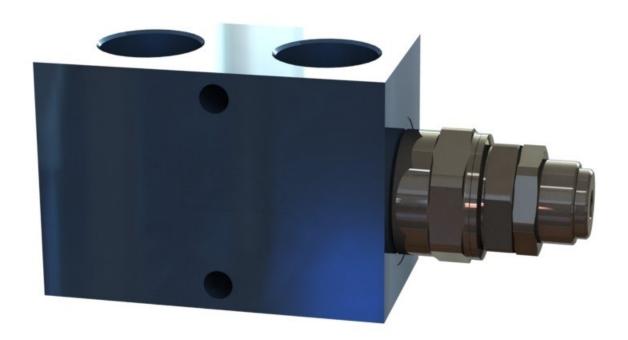

#### Three Port Inline Relief Valves

The 25 Series is an inline direct acting relief valve cartridge in an aluminium housing with I" BSPP ports.

An inline relief valve should be fitted to a prime mover where the hydraulic control valves are located on the trailer.

### **Product Features**

- **Direct Acting Cartridge** Fast and accurate response.
- Optional Dual Pressure
   Allows for dual purposing of the vehicle.
- **Simple design**For trouble-free installation and operation.
- Aluminium Housing Keeps weight to a minimum.
- Easy Adjustment
  Saves time on installation.