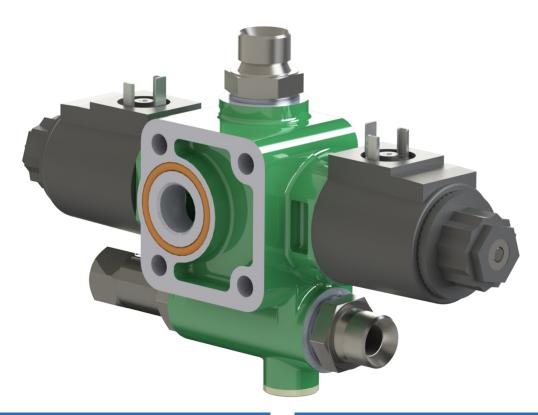

## 90 SERIES TIPPING VALVE

Hydreco's VA90 is an electric tipping valve designed for use on vehicles without air systems. The valve units are available in I2V and 24V versions.

All units include an internal check valve and an adjustable relief, the heavy-duty coils are ready to be wired up to an electric tipper control.

The valve is furnished with BSPP ports and can be chassis mounted or it can be mounted directly to a tank with o-ring sealing around the tank port.

## **Product Features**

- Built-in Check Valve and Relief Valve Provides a tipping solution for smaller trucks without air available.
- **I2 or 24 Volt Options** I2V for Fuso Canter and 24V for Hino/Isuzu.
- Chassis or Tank Mounting Options Versatility in installation. Able to be installed in more applications.
- **BSPP Ports** Allows for easy mounting and hosing.