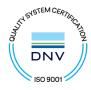

**Note**: The relief valve is not factory set and must be set during installation of the VA90 tipping valve.

| Technical Specifications |                    |  |
|--------------------------|--------------------|--|
| Maximum Flow             | 40 L (10.5 US GPM) |  |
| Max. Working Pressure    | 250 Bar (3625 PSI) |  |
| Max. Peak Pressure       | 300 Bar (4350 PSI) |  |
| Temperature              | -25 to 80 °C       |  |
| Viscosity Range          | 12 - 100cSt        |  |
| Oil Filtering            | 25µm               |  |
| Weight                   | 3 kg               |  |
| Ports                    | I/2" BSPP          |  |