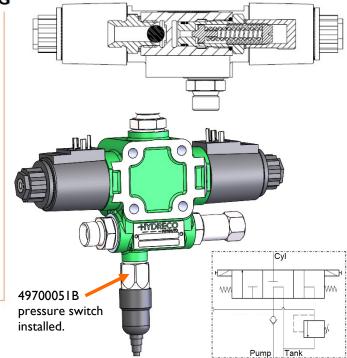

| Spare Parts             |           |  |
|-------------------------|-----------|--|
| 12V Coil                | 37500067A |  |
| 24V Coil                | 37500067B |  |
| Control Kit - Latching  | CK175A    |  |
| Control Kit - Momentary | CK175B    |  |
| Option: Pressure Switch | 49700051B |  |